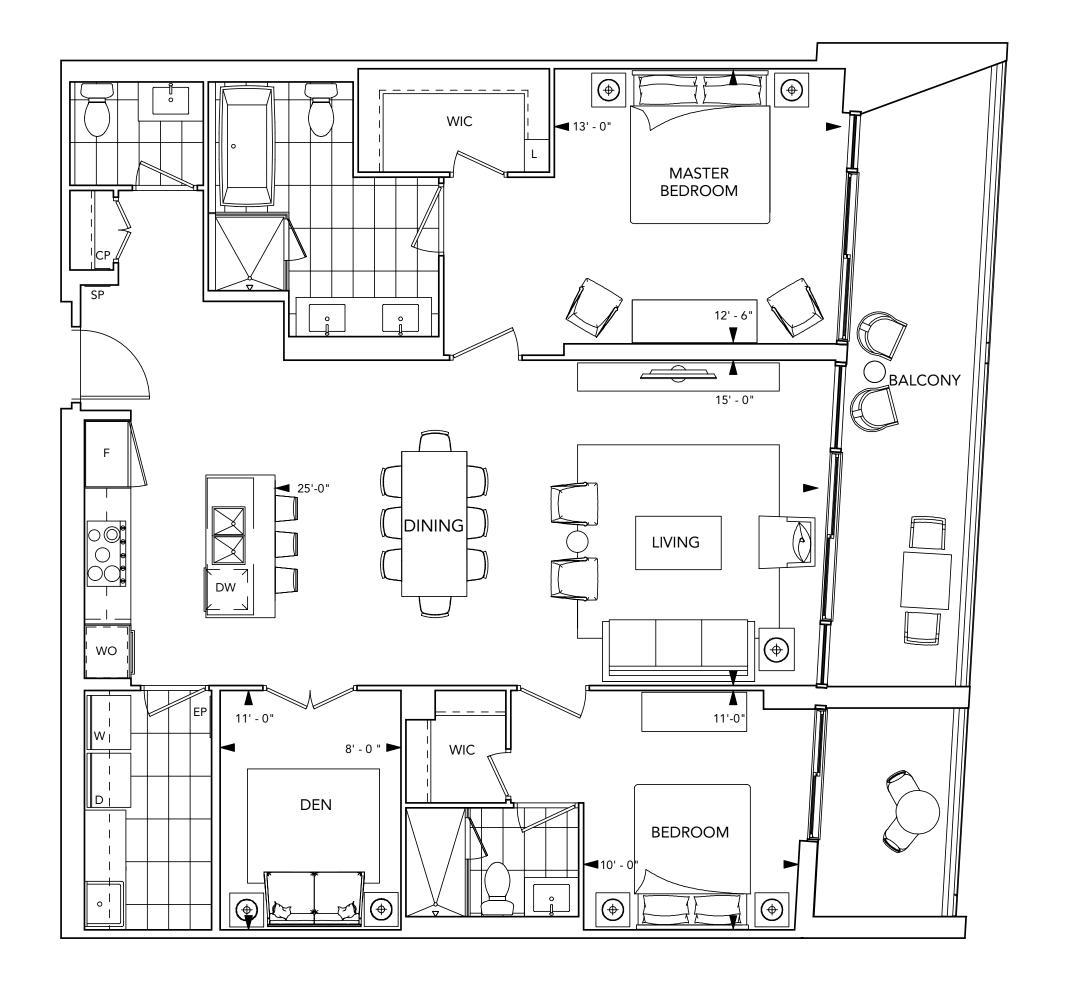

ABELLA BAYSIDE TORONTO

collection







## THE LAKESIDE

collection



### SUITE 2F

2 BEDROOM







#### SUITE 2K+D

2 BEDROOM + DEN





All dimensions are approximate and subject to normal construction variances. Dimensions may exceed the useable floor area. Sizes and specifications subject to change without notice. Furniture is displayed for illustration purposes only and does not necessarily reflect the electrical plan for the suite. Suites are sold unfurnished. Balcony and Façade Variations may apply, contact a sales representative for further details. E.&O.E. Tridel®, Tridel Built for Life® and Tridel Built for Life® are registered trademarks of Tridel and used under license. ©Tridel 2016. All rights reserved. September 2016.





### SUITE 2M+D

2 BEDROOM + DEN



Floors 2-7







### SUITE 2N+D

2 BEDROOM + DEN









## SUITE 2G 2 BEDROOM









### SUITE 2P+D

2 BEDROOM + DEN



All dimensions are approximate and subject to normal construction variances. Dimensions may exceed the useable floor area. Sizes and specifications subject to change without notice. Furniture is displayed for illustration purposes only and does not necessarily reflect the electrical plan for the suite.

Suites are sold unfurnished. Balcony and Façade Variations may apply, contact a sales representative for further details. E.&O.E. Tridel®, Tridel Built for Life® and Tridel Built for Life® are registered trademarks of Tridel and used under license. ©Tridel 2016. All rights reserved. September 2016.

Floors 2-5





### SUITE FEATURES & FINISHES

#### GENERAL

• Smooth ceilings pain