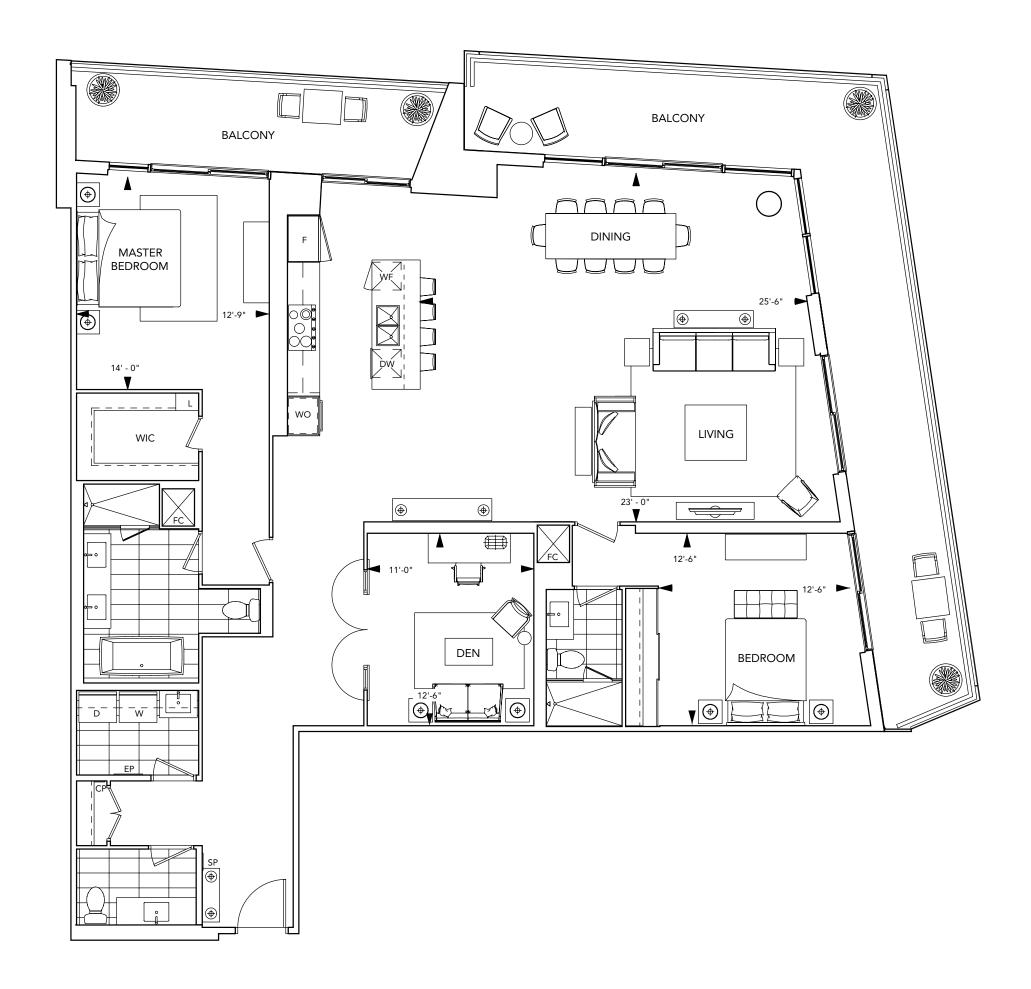

eptember 2016.





### SUITE 2M+D

2 BEDROOM + DEN



Floors 2-7







### SUITE 2N+D

2 BEDROOM + DEN









## SUITE 2G 2 BEDROOM









### SUITE 2P+D

2 BEDROOM + DEN



All dimensions are approximate and subject to normal construction variances. Dimensions may exceed the useable floor area. Sizes and specifications subject to change without notice. Furniture is displayed for illustration purposes only and does not necessarily reflect the electrical plan for the suite.

Suites are sold unfurnished. Balcony and Façade Variations may apply, contact a sales representative for further details. E.&O.E. Tridel®, Tridel Built for Life® and Tridel Built for Life® are registered trademarks of Tridel and used under license. ©Tridel 2016. All rights reserved. September 2016.

Floors 2-5





### SUITE FEATURES & FINISHES

#### GENERAL

• Smooth ceilings painted white in all areas of suite.

#### FLOOR COVERINGS

- excluding bathrooms and laundry.
- powder room(s). Designer selected premium porcelain floor tiles in

#### KITCHEN

- Designer kitchen cabinetry with contemporary, full height flat panel
   doors complete with built-in appliances. Finishes include a selection of matte finish and wood grain laminate or wood veneer.
- Granite or quartz kitchen countertop and matching backsplash with double bowl sink.
- or quartz countertop.

- will feature:

- All other suites will feature:

- Recessed hood fan insert.
- Recessed LED lighting in kitchen area.

#### BATHROOM(S)

• Master ensuite bathroom to feature custom vanity with choice of

- mirror with wall sconce lighting abov