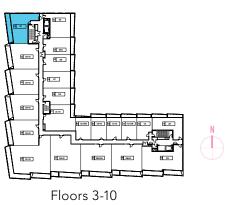

# THE LAKESIDE

AQUABELLA BAYSIDE TORONTO

collection







## THE LAKESIDE

collection



### SUITE 2F

2 BEDROOM







#### SUITE 2K+D

2 BEDROOM + DEN





All dimensions are approximate and subject to normal construction variances. Dimensions may exceed the useable floor area. Sizes and specifications subject to change without notice. Furniture is displayed for illustration purposes only and does not necessarily reflect the electrical plan for the suite. Suites are sold unfurnished. Balcony and Façade Variations may apply, contact a sales representative for further details. E.&O.E. Tridel®, Tridel Built for Life® and Tridel Built for Life® are registered trademarks of Tridel and used under license. ©Tridel 2016. All rights reserved. September 2016.





### SUITE 2M+D

2 BEDROOM + DEN



Floors 2-7







### SUITE 2N+D

2 BEDROOM + DEN









## SUITE 2G 2 BEDROOM









### SUITE 2P+D

2 BEDR