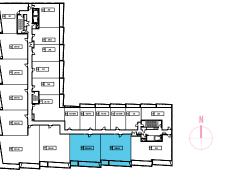

HE LAKESIDE

AQUABELLA BAYSIDE TORONTO

collection







## THE LAKESIDE

collection



### SUITE 2F

2 BEDROOM







#### SUITE 2K+D

2 BEDROOM + DEN





All dimensions are approximate and subject to normal construction variances. Dimensions may exceed the useable floor area. Sizes and specifications subject to change without notice. Furniture is displayed for illustration purposes only and does not necessarily reflect the electrical plan for the suite. Suites are sold unfurnished. Balcony and Façade Variations may apply, contact a sales representative for further details. E.&O.E. Tridel®, Tridel Built for Life® and Tridel Built for Life® are registered trademarks of Tridel and used under license. ©Tridel 2016. All rights reserved. September 2016.





### SUITE 2M+D

2 BEDROOM + DEN



Floors 2-7







### SUITE 2N+D

2 BEDROOM + DEN









## SUITE 2G 2 BEDROOM









### SUITE 2P+D

2 BEDROOM + DEN



All dimensions are approximate and subject to normal construction variances. Dimensions may exceed the useable floor area. Sizes and specifications subject to change without notice. Furniture is displayed for illustration purposes only and does not necessarily reflect the electrical plan for the suite.

Suites are sold unfurnished. Balcony and Façade Variations may apply, contact a sales representative for further details. E.&O.E. Tridel®, Tridel Built for Life® and Tridel Built for Life® are registered trademarks of Tridel and used under license. ©Tridel 2016. All rights reserved. September 2016.

Floors 2-5





### SUITE FEATURES & FINISHES

#### GENERAL

• Smoo