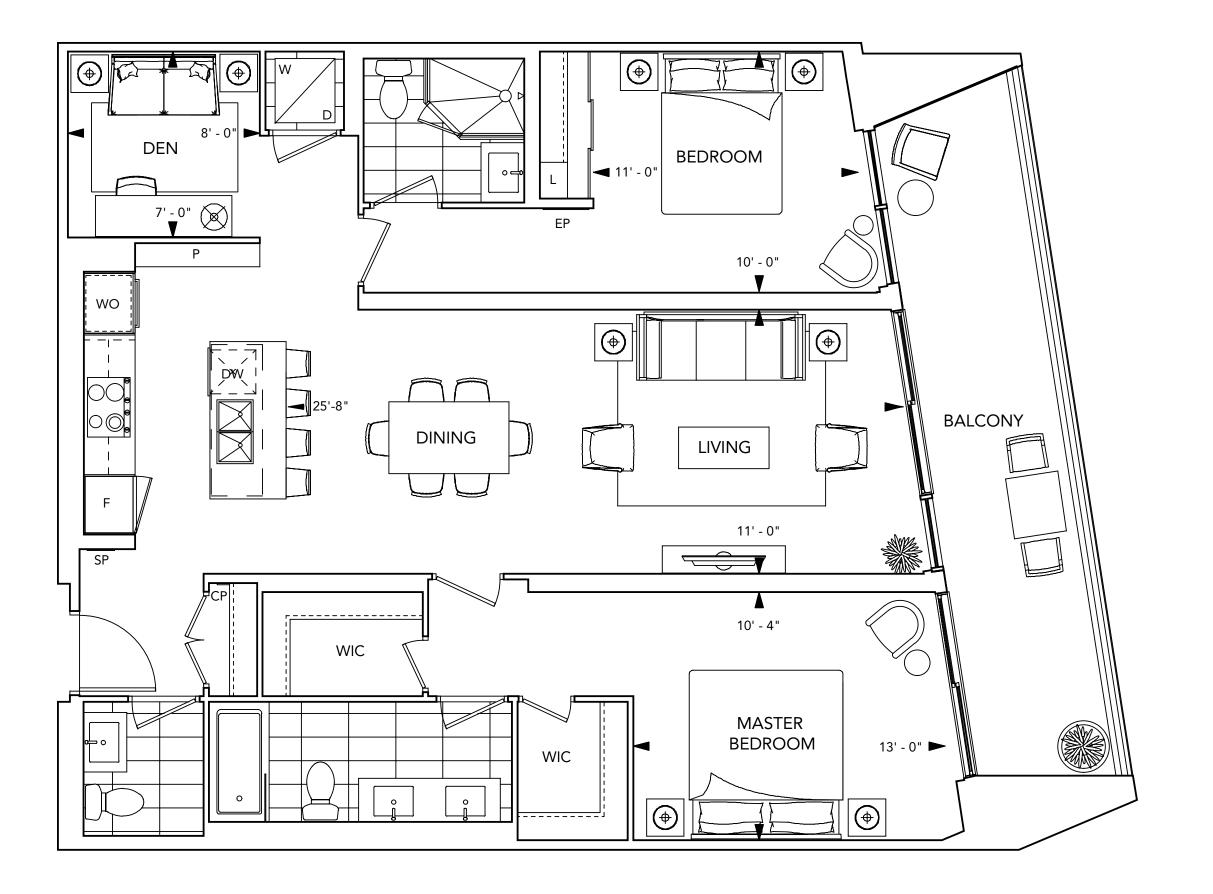

# THE LAKESIDE

AQUABELLA BAYSIDE TORONTO

collection







## THE LAKESIDE

collection



### SUITE 2F

2 BEDROOM







#### SUITE 2K+D

2 BEDROOM + DEN





All dimensions are approximate and subject to normal construction variances. Dimensions may exceed the useable floor area. Sizes and specifications subject to change without notice. Furniture is displayed for illustration purposes only and does not necessarily reflect the electrical plan for the suite. Suites are sold unfurnished. Balcony and Façade Variations may apply, contact a sales representative for further details. E.&O.E. Tridel®, Tridel Built for Life® and Tridel Built for Life® are registered trademarks of Tridel and used under license. ©Tridel 2016. All rights reserved. September 2016.





### SUITE 2M+D

2 BEDROOM + DEN



Floors 2-7







### SUITE 2N+D

2 BEDROOM + DEN









## SUITE 2G 2 BEDROOM









### SUITE 2P+D

2 BEDROOM + DEN



All dimensions are approximate and subject to normal construction variances. Dimensions may exceed the useable floor area. Sizes and specifications subject to change without notice. Furniture is displayed for illustration purposes only and does not necessarily reflect the electrical plan for the suite.

Suites are sold unfurnished. Balcony and Façade Variations may apply, contact a sales representative for further details. E.&O.E. Tridel®, Tridel Built for Life® and Tridel Built for Life® are registered trademarks of Tridel and used under license. ©Tridel 2016. All rights reserved. September 2016.

Floors 2-5





### SUITE FEAT