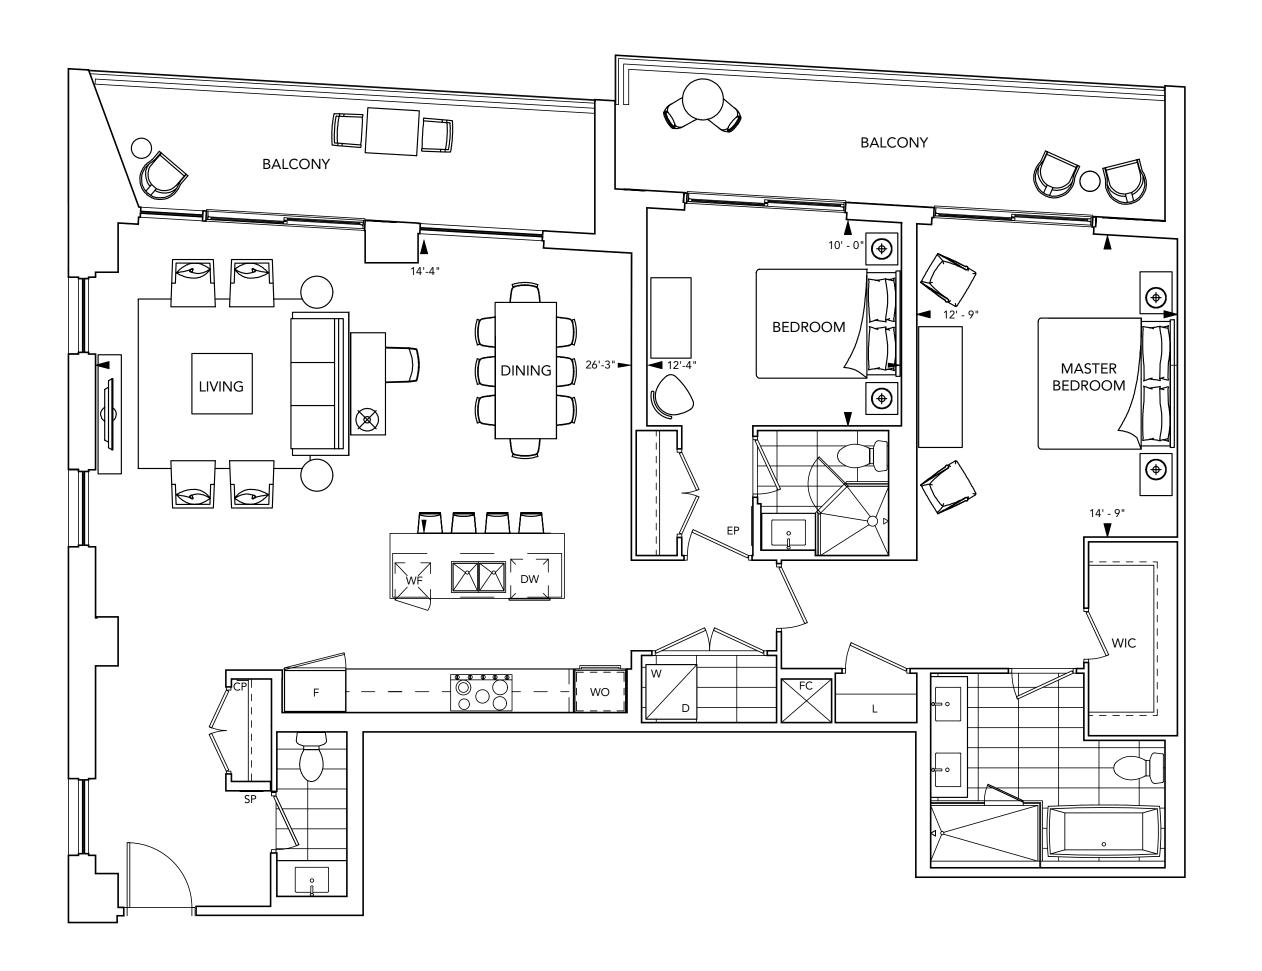

#### SUITE 2K+D

2 BEDROOM + DEN

All dimensions are approximate and subject to normal construction variances. Dimensions may exceed the useable floor area. Sizes and specifications subject to change without notice. Furniture is displayed for illustration purposes only and does not necessarily reflect the electrical plan for the suite. Suites are sold unfurnished. Balcony and Façade Variations may apply, contact a sales representative for further details. E.&O.E. Tridel®, Tridel Built for Life® and Tridel Built for Life® are registered trademarks of Tridel and used under license. ©Tridel 2016. All rights reserved. September 2016.