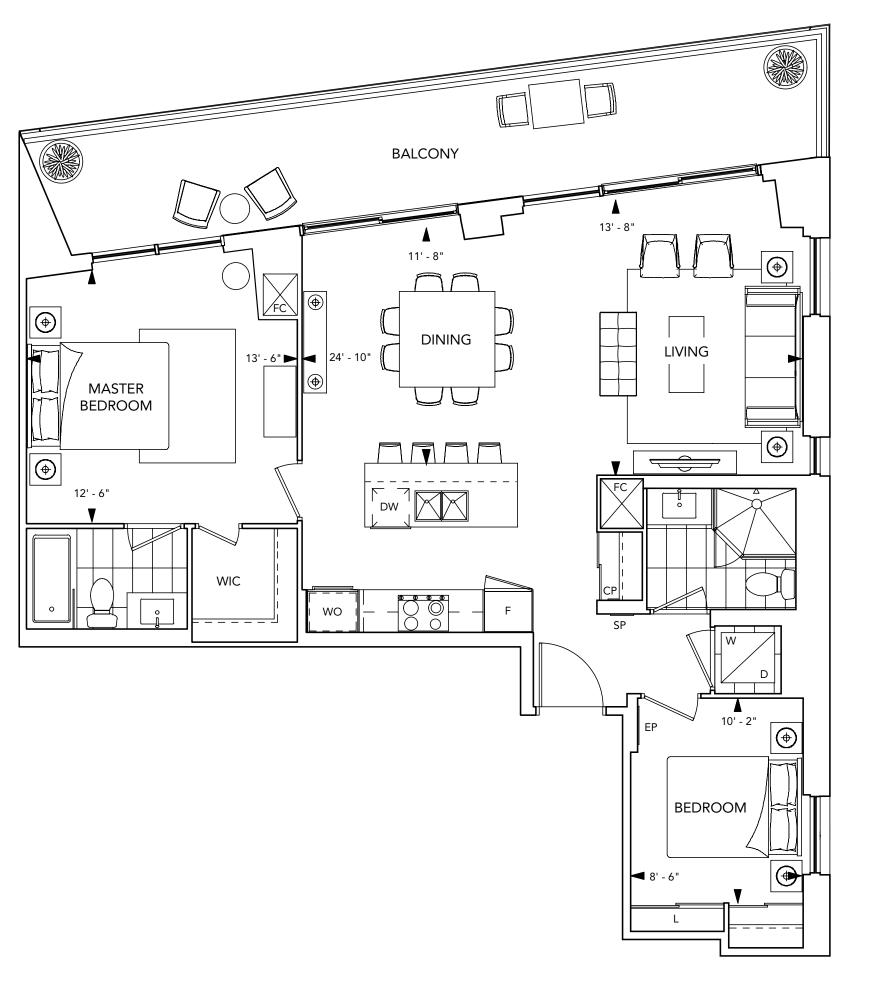

#### SUITE 2K+D

2 BEDROOM + DEN

All dimensions are approximate and subject to normal construction variances. Dimensions may exceed the useable floor area. Sizes and specifications subject to change without notice. Furniture is displayed for illustration purposes only and does not necessarily reflect the electrical plan for the suite. Suites are sold unfurnished. Balcony and Façade Variations may apply, contact a sales representative for further details. E.&O.E. Tridel®, Tridel Built for Life® and Tridel Built for Life® are registered trademarks of Tridel and used under license. ©Tridel 2016. All rights reserved. September 2016.