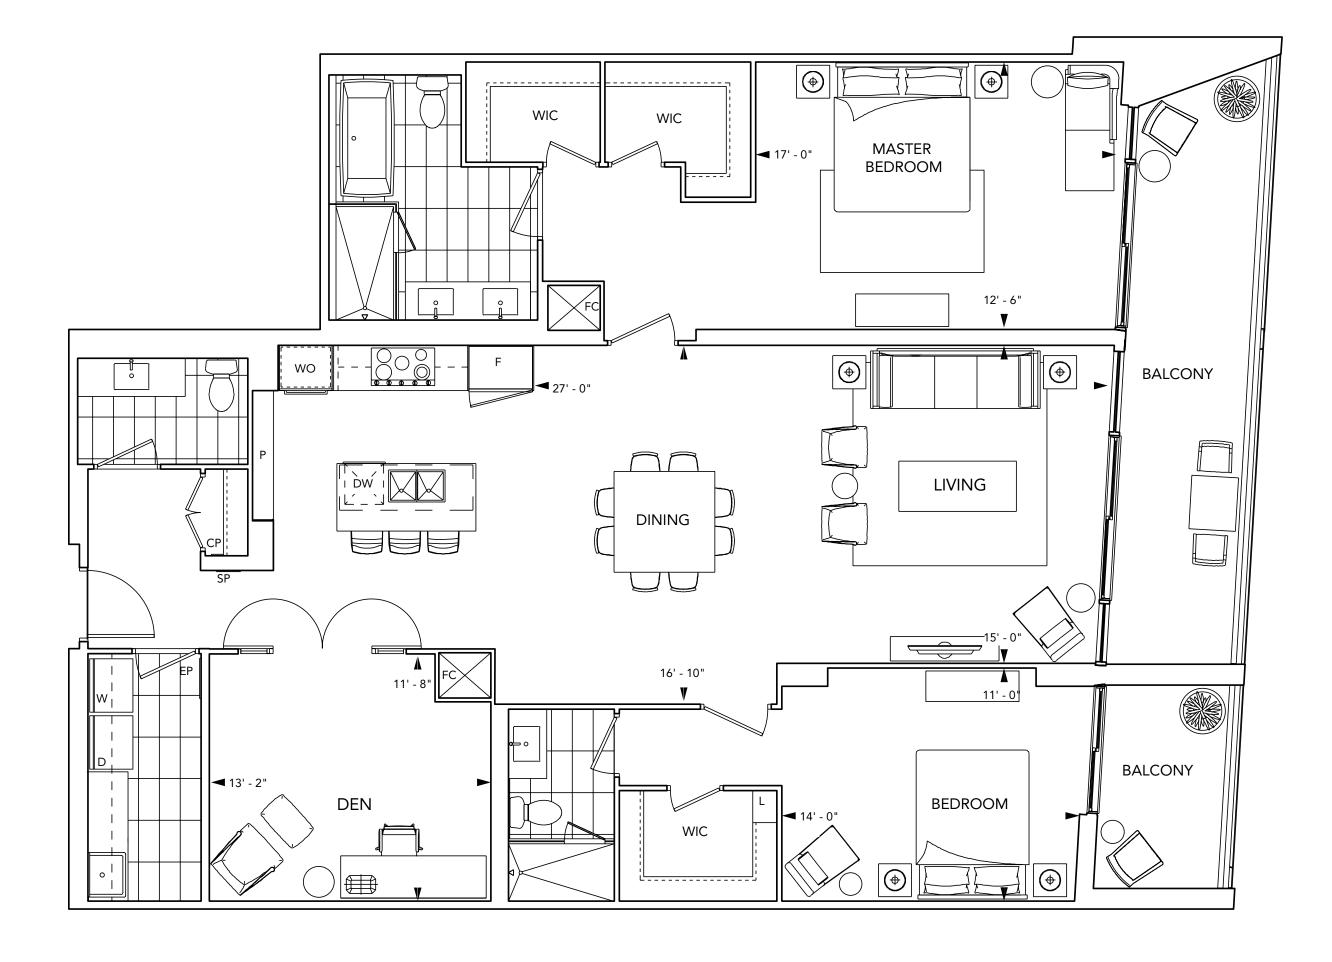

#### SUITE 2K+D

2 BEDROOM + DEN

All dimensions are approximate and subject to normal construction variances. Dimensions may exceed the useable floor area. Sizes and specifications subject to change without notice. Furniture is displayed for illustration purposes only and does not necessarily reflect the electrical plan for the suite. Suites are sold unfurnished. Balcony and Façade Variations may apply, contact a sales representative for further details. E.&O.E. Tridel®, Tridel Built for Life® and Tridel Built for Life® are registered trademarks of Tridel and used under license. ©Tridel 2016. All rights reserved. September 2016.