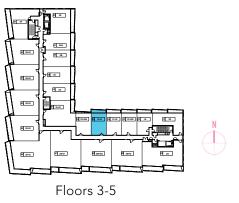

# SUITE 1A 1 BEDROOM

All dimensions are approximate and subject to normal construction variances. Dimensions may exceed the useable floor area. Sizes and specifications subject to change without notice. Furniture is displayed for illustration purposes only and does not necessarily reflect the electrical plan for the suite. Suites are sold unfurnished. Balcony and Façade Variations may apply, contact a sales representative for further details. E.&O.E. Tridel®, Tridel Built for Life® are registered trademarks of Tridel and used under license. ©Tridel 2016. All rights reserved. September 2016.