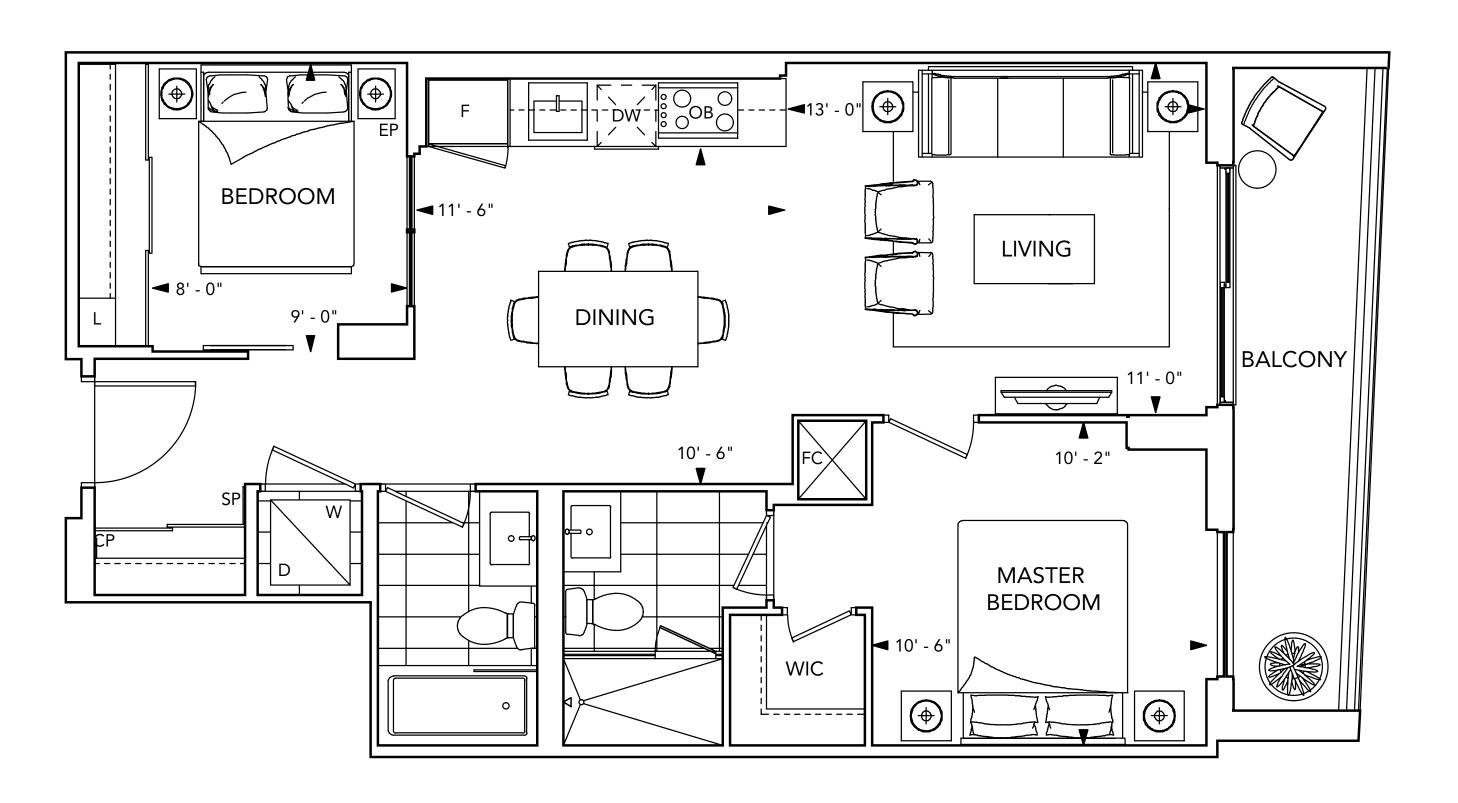

# SUITE 2A 2 BEDROOM

All dimensions are approximate and subject to normal construction variances. Dimensions may exceed the useable floor area. Sizes and specifications subject to change without notice. Furniture is displayed for illustration purposes only and does not necessarily reflect the electrical plan for the suite. Suites are sold unfurnished. Balcony and Façade Variations may apply, contact a sales representative for further details. E.&O.E. Tridel®, Tridel Built for Life® are registered trademarks of Tridel and used under license. ©Tridel 2016. All rights reserved. September 2016.