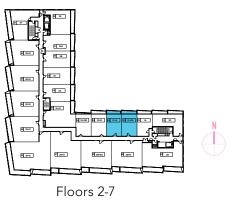

# SUITE 1A 1 BEDROOM

All dimensions are approximate and subject to normal construction variances. Dimensions may exceed the useable floor area. Sizes and specifications subject to change without notice. Furniture is displayed for illustration purposes only and does not necessarily reflect the electrical plan for the suite. Suites are sold unfurnished. Balcony and Façade Variations may apply, contact a sales representative for further details. E.&O.E. Tridel®, Tridel Built for Life® are registered trademarks of Tridel and used under license. ©Tridel 2016. All rights reserved. September 2016.