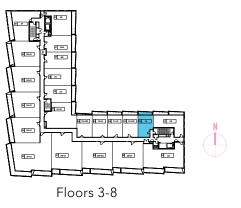

# SUITE 1A 1 BEDROOM

All dimensions are approximate and subject to normal construction variances. Dimensions may exceed the useable floor area. Sizes and specifications subject to change without notice. Furniture is displayed for illustration purposes only and does not necessarily reflect the electrical plan for the suite. Suites are sold unfurnished. Balcony and Façade Variations may apply, contact a sales representative for further details. E.&O.E. Tridel®, Tridel Built for Life® are registered trademarks of Tridel and used under license. ©Tridel 2016. All rights reserved. September 2016.