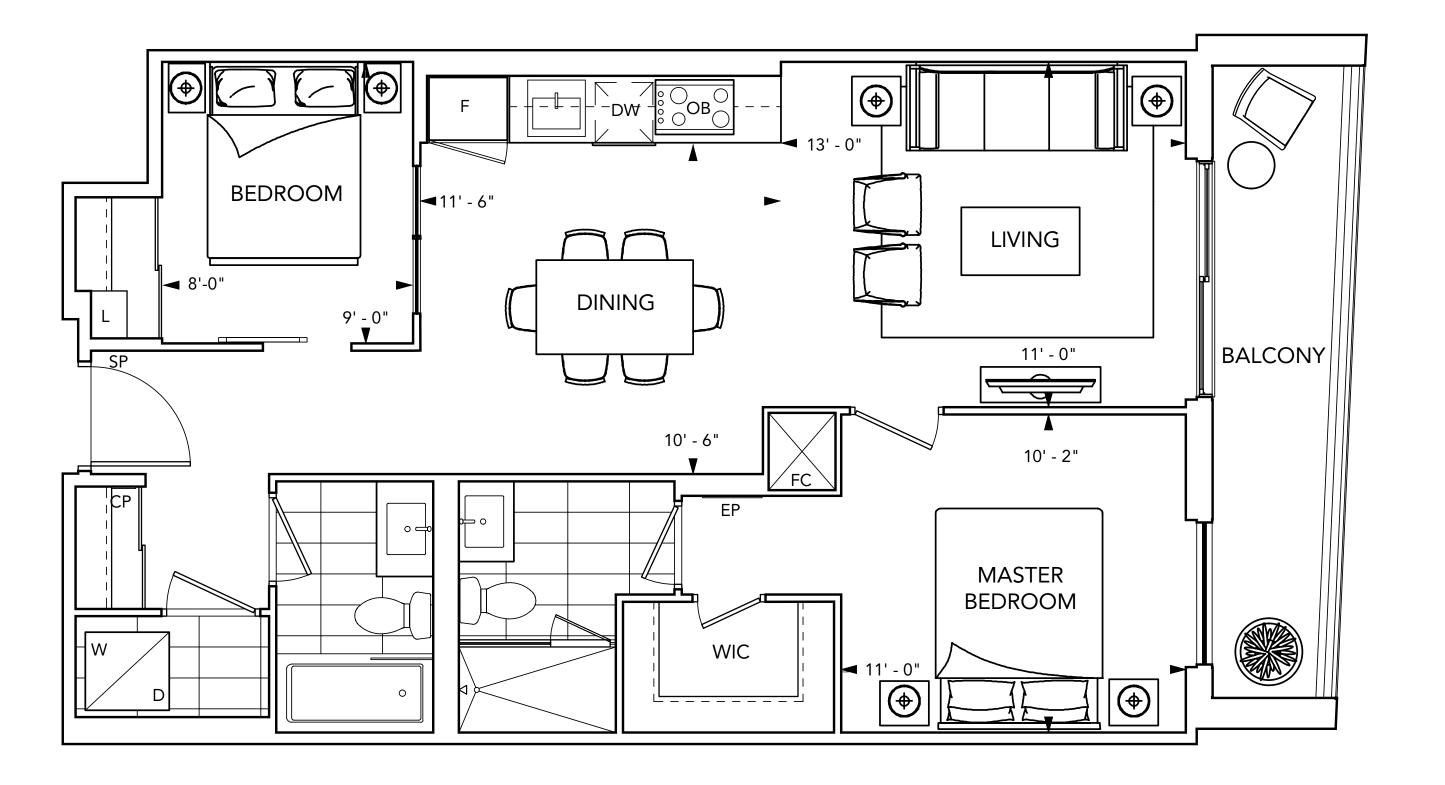

# SUITE 1A 1 BEDROOM

All dimensions are approximate and subject to normal construction variances. Dimensions may exceed the useable floor area. Sizes and specifications subject to change without notice. Furniture is displayed for illustration purposes only and does not necessarily reflect the electrical plan for the suite. Suites are sold unfurnished. Balcony and Façade Variations may apply, contact a sales representative for further details. E.&O.E. Tridel®, Tridel Built for Life® are registered trademarks of Tridel and used under license. ©Tridel 2016. All rights reserved. September 2016.