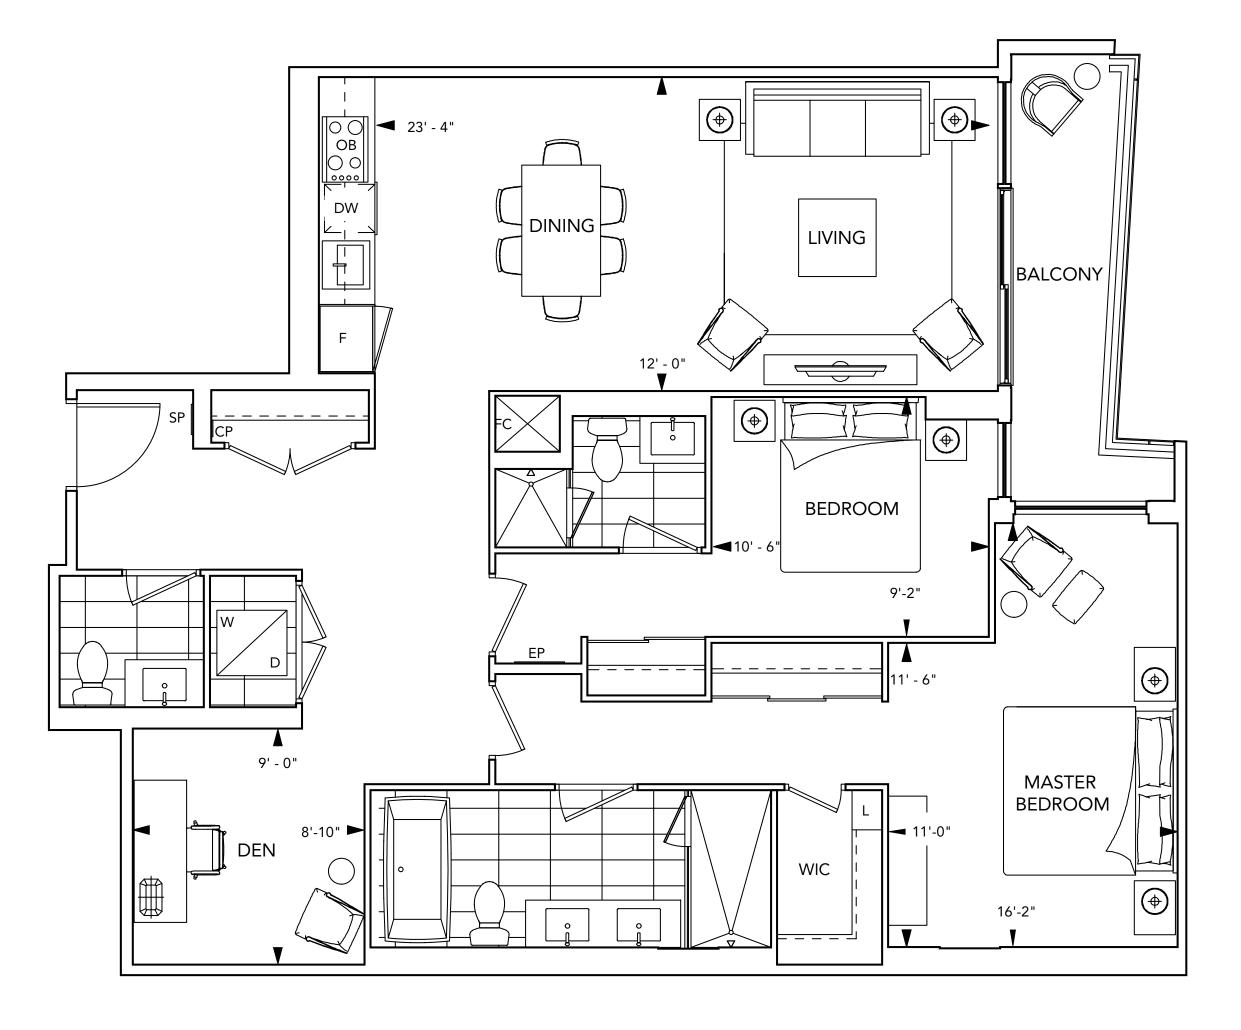

registered trademarks of Tridel and used under license. ©Tridel 2016. All rights reserved. September 2016.







# SUITE 2D 2 BEDROOM



All dimensions are approximate and subject to normal construction variances. Dimensions may exceed the useable floor area. Sizes and specifications subject to change without notice. Furniture is displayed for illustration purposes only and does not necessarily reflect the electrical plan for the suite. Suites are sold unfurnished. Balcony and Façade Variations may apply, contact a sales representative for further details. E.&O.E. Tridel®, Tridel Built for Life® are registered trademarks of Tridel and used under license. ©Tridel 2016. All rights reserved. September 2016.







#### SUITE 2E

2 BEDROOM



HE URBAN





### SUITE 2L+D

2 BEDROOM + DEN





### SUITE FEATURES & FINISHES

#### GENERAL

Smooth ceilings painted white in all areas of suite.

#### FLOOR COVERINGS

- Plank laminate floating floor with acoustic underlay in all rooms excluding bathrooms and laundry.
- Designer selected premium porcelain floor tiles in bathrooms and laundry.

#### KITCHEN

- Designer kitchen with contemporary, full height flat panel doors complete with built-in appliances. Finishes include matte finish and wood grain laminate
- Granite or quartz kitchen countertop and matching backsplash with polished single square edge and deep undermount, stainless steel single bowl sink
- Polished chrome, single lever kitchen faucet with integrated pull down spray.

- 1 bedroom and 1 bedroom plus den suites will feature appliances with:
- Panel ready energy effic