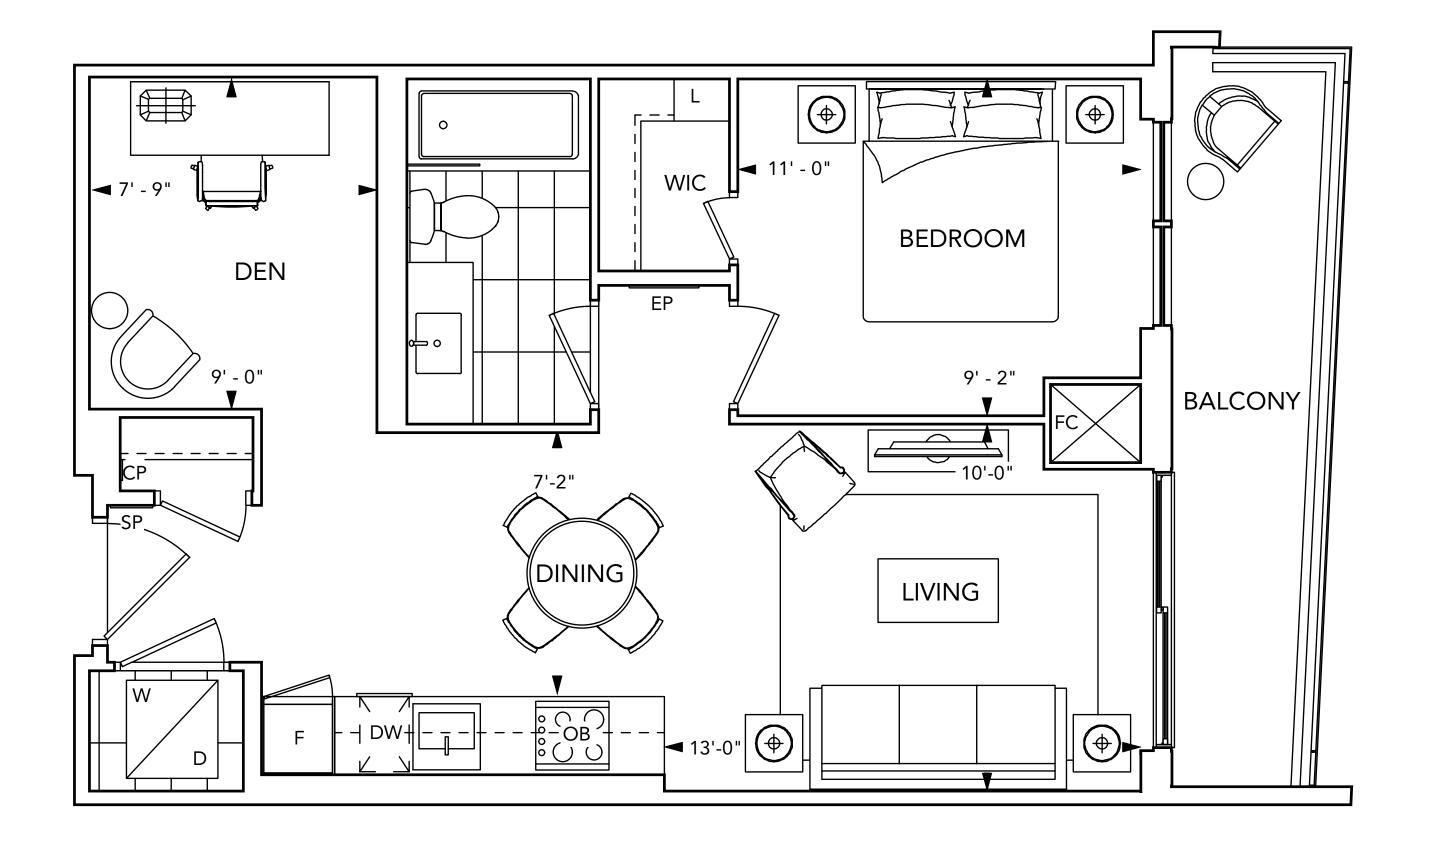

# SUITE 1A 1 BEDROOM

All dimensions are approximate and subject to normal construction variances. Dimensions may exceed the useable floor area. Sizes and specifications subject to change without notice. Furniture is displayed for illustration purposes only and does not necessarily reflect the electrical plan for the suite. Suites are sold unfurnished. Balcony and Façade Variations may apply, contact a sales representative for further details. E.&O.E. Tridel®, Tridel Built for Life® are registered trademarks of Tridel and used under license. ©Tridel 2016. All rights reserved. September 2016.