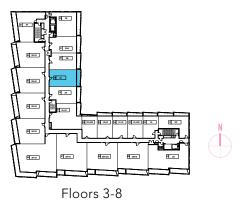

# SUITE 1A 1 BEDROOM

All dimensions are approximate and subject to normal construction variances. Dimensions may exceed the useable floor area. Sizes and specifications subject to change without notice. Furniture is displayed for illustration purposes only and does not necessarily reflect the electrical plan for the suite. Suites are sold unfurnished. Balcony and Façade Variations may apply, contact a sales representative for further details. E.&O.E. Tridel®, Tridel Built for Life® are registered trademarks of Tridel and used under license. ©Tridel 2016. All rights reserved. September 2016.