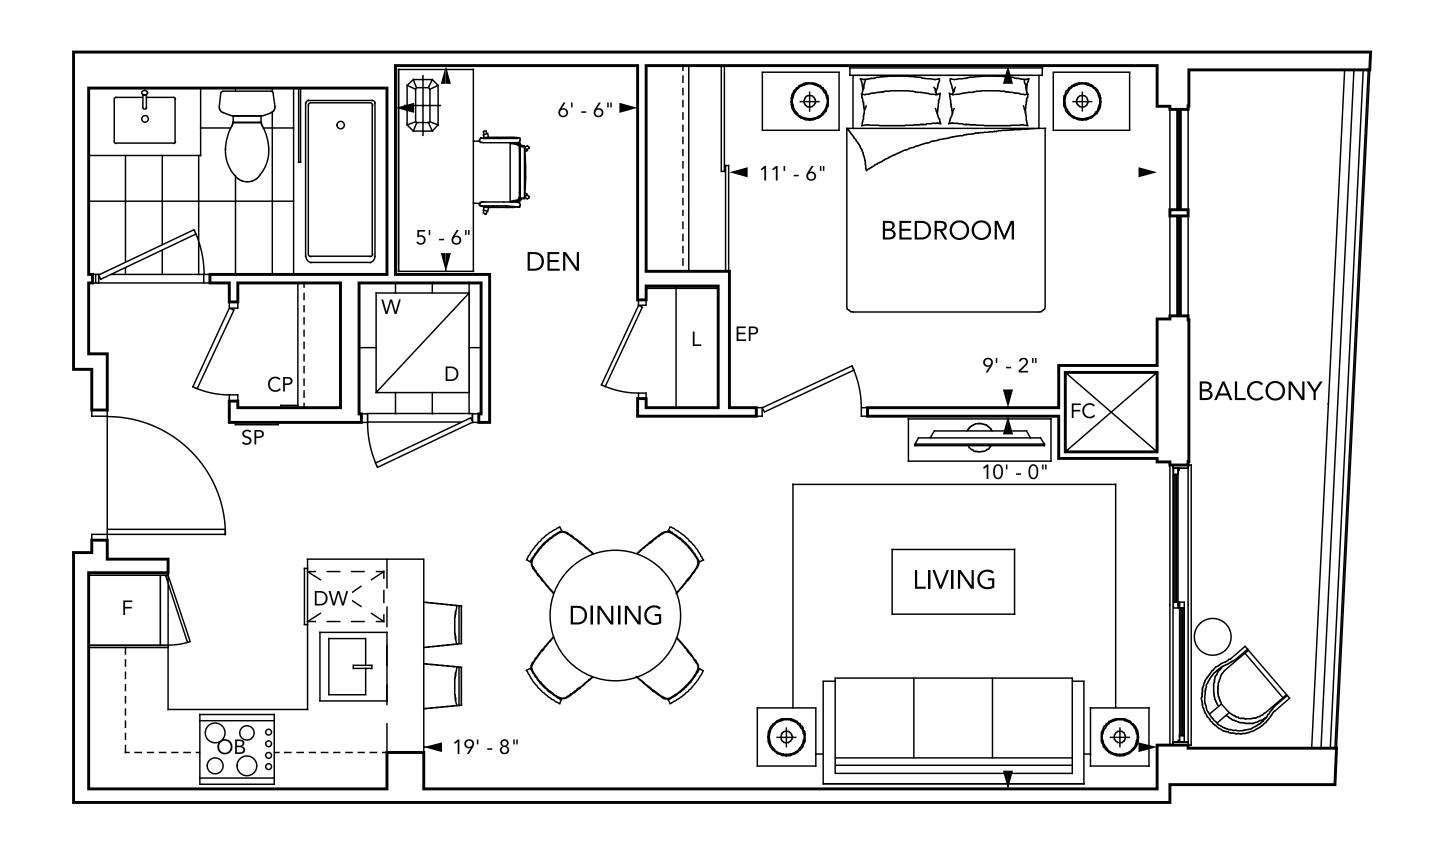

# SUITE 1A 1 BEDROOM

All dimensions are approximate and subject to normal construction variances. Dimensions may exceed the useable floor area. Sizes and specifications subject to change without notice. Furniture is displayed for illustration purposes only and does not necessarily reflect the electrical plan for the suite. Suites are sold unfurnished. Balcony and Façade Variations may apply, contact a sales representative for further details. E.&O.E. Tridel®, Tridel Built for Life® are registered trademarks of Tridel and used under license. ©Tridel 2016. All rights reserved. September 2016.