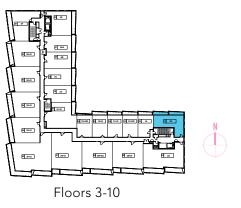

# SUITE 1A 1 BEDROOM

All dimensions are approximate and subject to normal construction variances. Dimensions may exceed the useable floor area. Sizes and specifications subject to change without notice. Furniture is displayed for illustration purposes only and does not necessarily reflect the electrical plan for the suite. Suites are sold unfurnished. Balcony and Façade Variations may apply, contact a sales representative for further details. E.&O.E. Tridel®, Tridel Built for Life® are registered trademarks of Tridel and used under license. ©Tridel 2016. All rights reserved. September 2016.