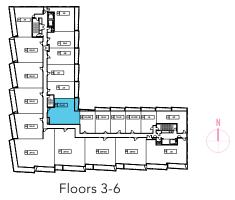

re registered trademarks of Tridel and used under license. ©Tridel 2016. All rights reserved. September 2016.







# SUITE 2D 2 BEDROOM



All dimensions are approximate and subject to normal construction variances. Dimensions may exceed the useable floor area. Sizes and specifications subject to change without notice. Furniture is displayed for illustration purposes only and does not necessarily reflect the electrical plan for the suite. Suites are sold unfurnished. Balcony and Façade Variations may apply, contact a sales representative for further details. E.&O.E. Tridel®, Tridel Built for Life® are registered trademarks of Tridel and used under license. ©Tridel 2016. All rights reserved. September 2016.







#### SUITE 2E

2 BEDROOM



HE URBAN





### SUITE 2L+D

2 BEDROOM + DEN





### SUITE FEATURES & FINISHES

#### GENERAL

Smooth ceilings painted white in all areas of suite.

#### FLOOR COVERINGS

- Plank laminate floating floor with acoustic underlay in all rooms excluding bathrooms and laundry.
- Designer selected premium porcelain floor tiles in bathrooms and laundry.

#### KITCHEN

- Designer kitchen with contemporary, full height flat panel doors complete with built-in appliances. Finishes include matte finish and wood grain laminate
- Granite or quartz kitchen countertop and matching backsplash with polished single square edge and deep undermount, stainless steel single bowl sink
- Polished chrome, single lever kitchen faucet with integrated pull down spray.

- 1 bedroom and 1 bedroom plus den suites will feature appliances with:
- Panel ready energy eff