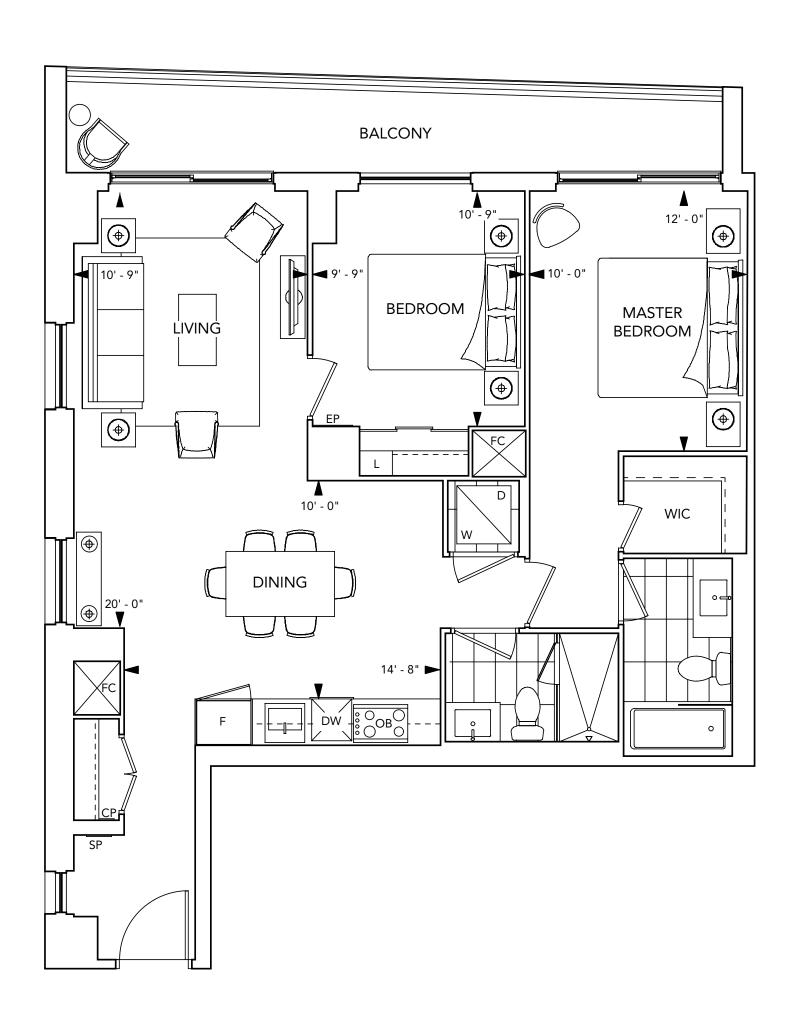

# SUITE 2A 2 BEDROOM

All dimensions are approximate and subject to normal construction variances. Dimensions may exceed the useable floor area. Sizes and specifications subject to change without notice. Furniture is displayed for illustration purposes only and does not necessarily reflect the electrical plan for the suite. Suites are sold unfurnished. Balcony and Façade Variations may apply, contact a sales representative for further details. E.&O.E. Tridel®, Tridel Built for Life® are registered trademarks of Tridel and used under license. ©Tridel 2016. All rights reserved. September 2016.