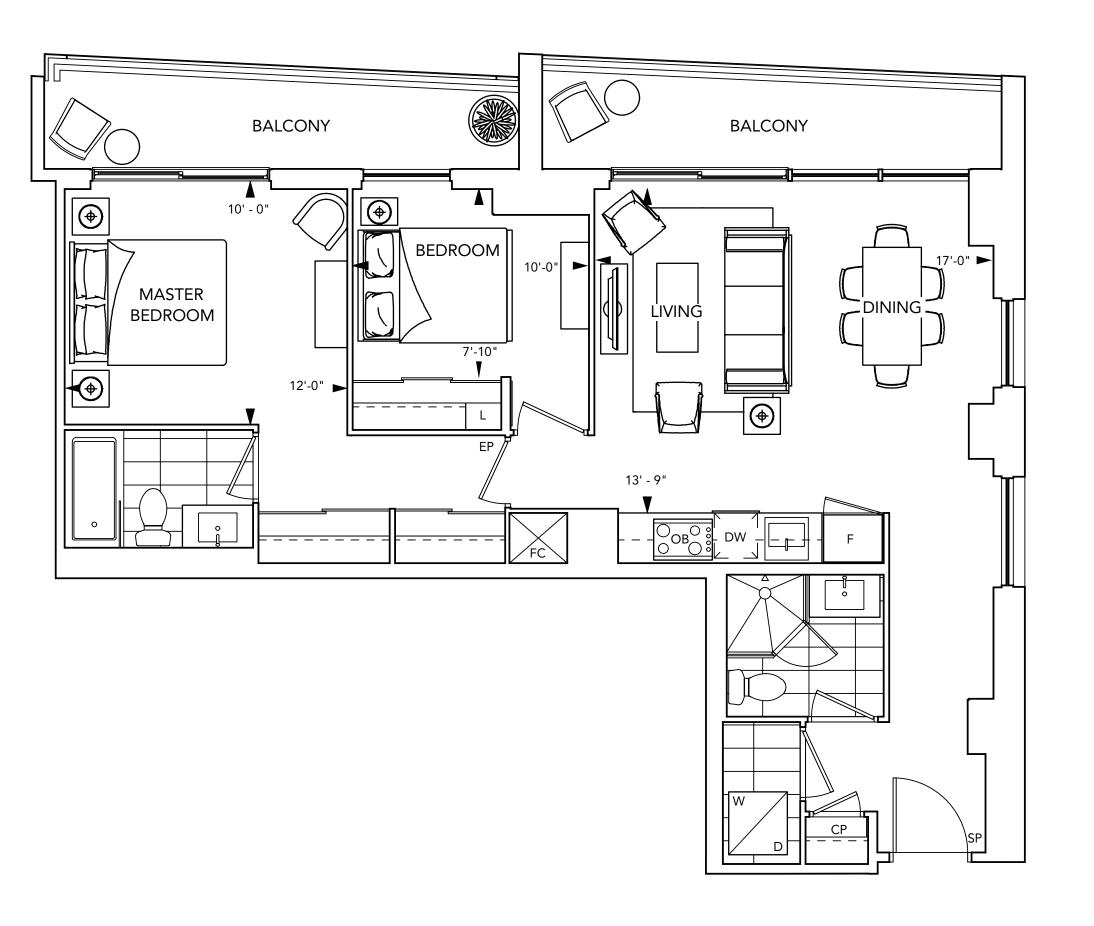

# SUITE 2A 2 BEDROOM

All dimensions are approximate and subject to normal construction variances. Dimensions may exceed the useable floor area. Sizes and specifications subject to change without notice. Furniture is displayed for illustration purposes only and does not necessarily reflect the electrical plan for the suite. Suites are sold unfurnished. Balcony and Façade Variations may apply, contact a sales representative for further details. E.&O.E. Tridel®, Tridel Built for Life® are registered trademarks of Tridel and used under license. ©Tridel 2016. All rights reserved. September 2016.