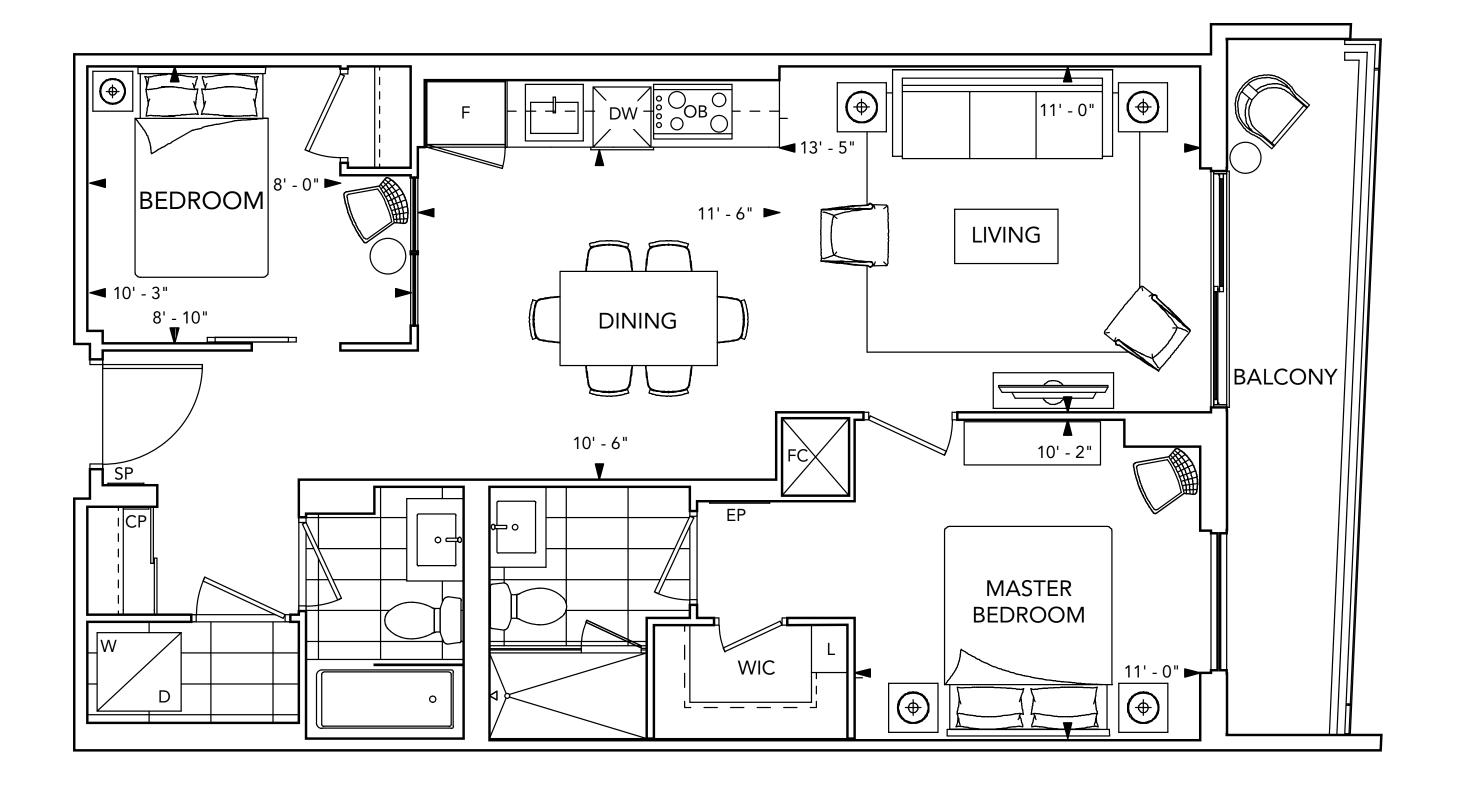

# SUITE 1A 1 BEDROOM

All dimensions are approximate and subject to normal construction variances. Dimensions may exceed the useable floor area. Sizes and specifications subject to change without notice. Furniture is displayed for illustration purposes only and does not necessarily reflect the electrical plan for the suite. Suites are sold unfurnished. Balcony and Façade Variations may apply, contact a sales representative for further details. E.&O.E. Tridel®, Tridel Built for Life® are registered trademarks of Tridel and used under license. ©Tridel 2016. All rights reserved. September 2016.