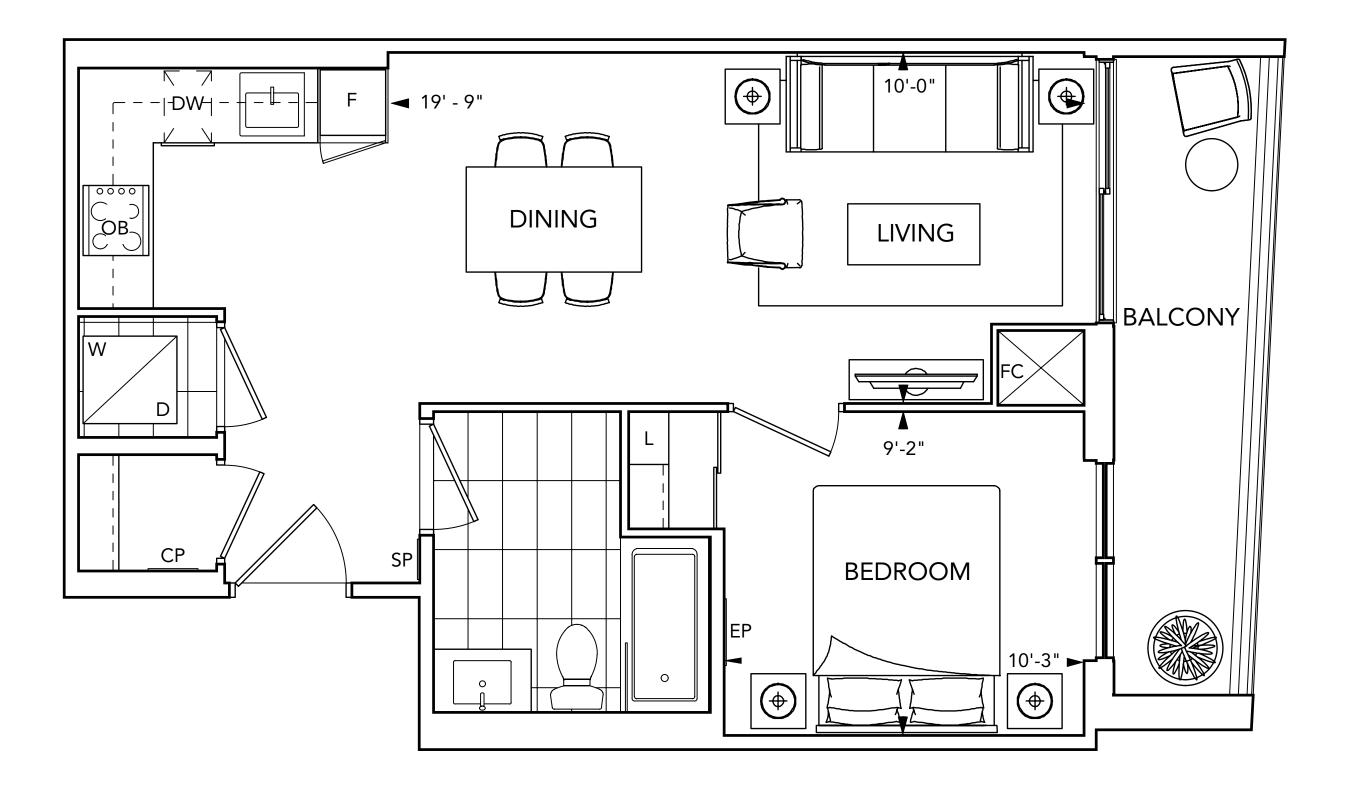

# SUITE 1A 1 BEDROOM

All dimensions are approximate and subject to normal construction variances. Dimensions may exceed the useable floor area. Sizes and specifications subject to change without notice. Furniture is displayed for illustration purposes only and does not necessarily reflect the electrical plan for the suite. Suites are sold unfurnished. Balcony and Façade Variations may apply, contact a sales representative for further details. E.&O.E. Tridel®, Tridel Built for Life® are registered trademarks of Tridel and used under license. ©Tridel 2016. All rights reserved. September 2016.