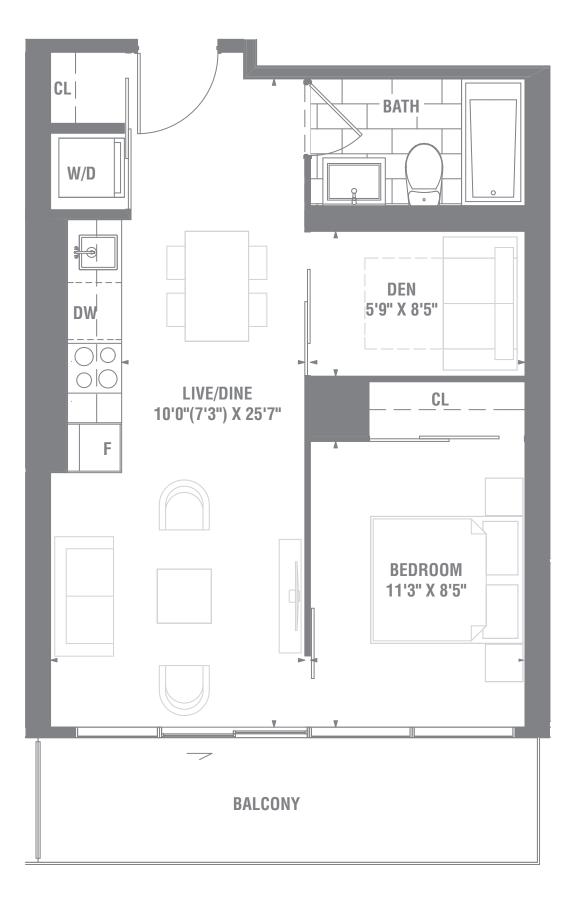

# SUITE 1+D-05 1 BEDROOM + DEN / 599 SQ. FT.

## **FERDERSK** CityZCEN<sup>®</sup> MATERIALS, SPECIFICATIONS AND FLOOR PLANS ARE SUBJECT TO CHANGE WITHOUT NOTIC ACTUAL USABLE FLOOR SPACE MAY VARY FROM THE STATED FLOOR AREA. E. & O.E. \*TERRACE SIZES AND PLACEMENT VARY DEPENDING UPON EXACT LOCATION IN BUILDING.