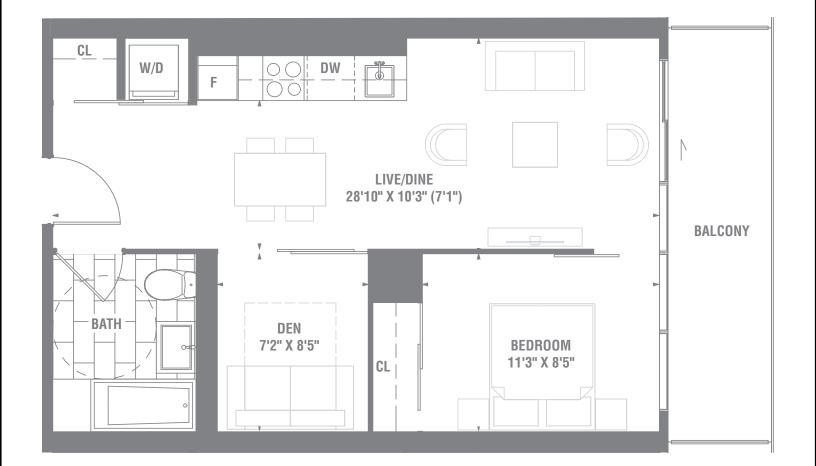

R AREA. E. B.O.E. \*TERRACE SIZES AND PLACEMENT VARY DEPENDING UPON EXACT LOCATION IN BUILDING.

# SUITE 1+D-04 1 BEDROOM + DEN / 594 SQ. FT.







## PIER27TOWER.COM

**FERDERSK** CITYZENT MATERIALS, SPECIFICATIONS AND FLOOR PLANS ARE SUBJECT TO CHANGE WITHOUT NOTICE. ACTUAL USABLE FLOOR SPACE MAY VARY FROM THE STATED FLOOR AREA. E. & O.E. +TERRACE SIZES AND PLACEMENT VARY DEPENDING UPON EVACT LOCATION IN BUILDING.

## **FERDERSK** CLUZESTOLE MATERIALS, SPECIFICATIONS AND FLOOR PLANS ARE SUBJECT TO CHANGE WITHOUT NOTICE ACTUAL USABLE FLOOR SPACE MAY VARY FROM THE STATED FLOOR AREA. E. & O.E. \*TERRACE SIZES AND PLACEMENT VARY DEPENDING UPON EXACT LOCATION IN BUILDING.

PIER27TOWER.COM





# SUITE 1+D-04A 1 BEDROOM + DEN / 594 SQ. FT.



# SUITE 1+D-04BF 1 BEDROOM + DEN / 594 SQ. FT.







## **FERDERSK** CITYZEET MATERIALS, SPECIFICATIONS AND FLOOR PLANS ARE SUBJECT TO CHANGE WITHOUT NOTICE ACTUAL USABLE FLOOR SPACE MAY VARY FROM THE STATED FLOOR AREA. E. B.O.E. \*TERRACE SIZES AND PLACEMENT VARY DEPENDING UPON EXACT LOCATION IN BUILDING.

# SUITE 1+D-05 1 BEDROOM + DEN / 599 SQ. FT.







## **FERDERSK** CityZCEN<sup>®</sup> MATERIALS, SPECIFICATIONS AND FLOOR PLANS ARE SUBJECT TO CHANGE WITHOUT NOTIC ACTUAL USABLE FLOOR SPACE MAY VARY FROM THE STATED FLOOR AREA. E. & O.E. \*TERRACE SIZES AND PLACEMENT VARY DEPENDING UPON EXACT LOCATION IN BUILDING.

## SUITE 1+D-06 1 BEDROOM + DEN / 630 SQ. FT.







## **FERDERSK** CityZCEN<sup>®</sup> MATERIALS, SPECIFICATIONS AND FLOOR PLANS ARE SUBJECT TO CHANGE WITHOUT NOTIC ACTUAL USABLE FLOOR SPACE MAY VARY FROM THE STATED FL