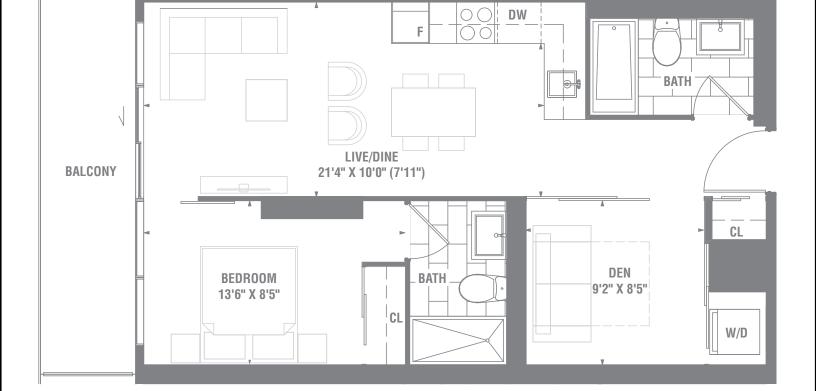

# SUITE 1+D-05 1 BEDROOM + DEN / 599 SQ. FT.

## **FERDERSK** CityZCEN<sup>®</sup> MATERIALS, SPECIFICATIONS AND FLOOR PLANS ARE SUBJECT TO CHANGE WITHOUT NOTIC ACTUAL USABLE FLOOR SPACE MAY VARY FROM THE STATED FLOOR AREA. E. & O.E. \*TERRACE SIZES AND PLACEMENT VARY DEPENDING UPON EXACT LOCATION IN BUILDING.