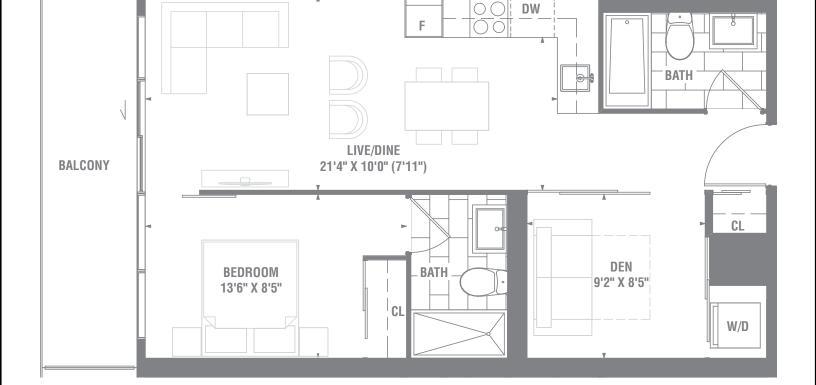

NS AND FLOOR PLANS ARE SUBJECT TO CHANGE WITHOUT NOTIC ACTUAL USABLE FLOOR SPACE MAY VARY FROM THE STATED FLOOR AREA. E. & O.E. \*TERRACE SIZES AND PLACEMENT VARY DEPENDING UPON EXACT LOCATION IN BUILDING.

## SUITE 1+D-06 1 BEDROOM + DEN / 630 SQ. FT.







## **FERDERSK** CityZCEN<sup>®</sup> MATERIALS, SPECIFICATIONS AND FLOOR PLANS ARE SUBJECT TO CHANGE WITHOUT NOTIC ACTUAL USABLE FLOOR SPACE MAY VARY FROM THE STATED FLOOR AREA. E. & O.E. \*TERRACE SIZES AND PLACEMENT VARY DEPENDING UPON EXACT LOCATION IN BUILDING.

## **FERDERSK** CITYZERT MATERIALS, SPECIFICATIONS AND FLOOR PLANS ARE SUBJECT TO CHANGE WITHOUT NOTICE. ACTUAL USABLE FLOOR SPACE MAY VARY FROM THE STATED FLOOR AREA E & 0.E. +TERRACE SIZES AND PLACEMENT VARY DEPENDING UPON EXACT LOCATION IN BUILDING.

PIER27TOWER.COM





# SUITE 1+D-08 1 BEDROOM + DEN / 661 SQ. FT.



#### TERRACE SIZES AND PLOOR PLANS ARE SUBJECT TO CHANGE WITHOUT NOTICE ACTUAL USABLE FLOOR SPACE MAY VARY FROM THE STATED FLOOR AREA. E. & O.E. \*TERRACE SIZES AND PLACEMENT VARY DEPENDING UPON EXACT LOCATION IN BUILDING.

PIER27TOWER.COM





# SUITE 1+D-08A 1 BEDROOM + DEN / 661 SQ. FT.



# SUITE 2B-06 2 BEDROOM / 707 SQ. FT.





## **FERDERSK** CITYZEET MATERIALS, SPECIFICATIONS AND FLOOR PLANS ARE SUBJECT TO CHANGE WITHOUT NOTIC ACTUAL USABLE FLOOR SPACE MAY VARY FROM THE STATED FLOOR AREA. E. & O.E. HTERRACE SIZES AND PLACEMENT VARY DEPENDING UPON EXACT LOCATION IN BUILDING.

# SUITE 2B-08 2 BEDROOM / 716 SQ. FT.





## **FERDERSK** CITYZERT MATERIALS, SPECIFICATIONS AND FLOOR PLANS ARE SUBJECT TO CHANGE WITHOUT NOTICE ACTUAL USABL