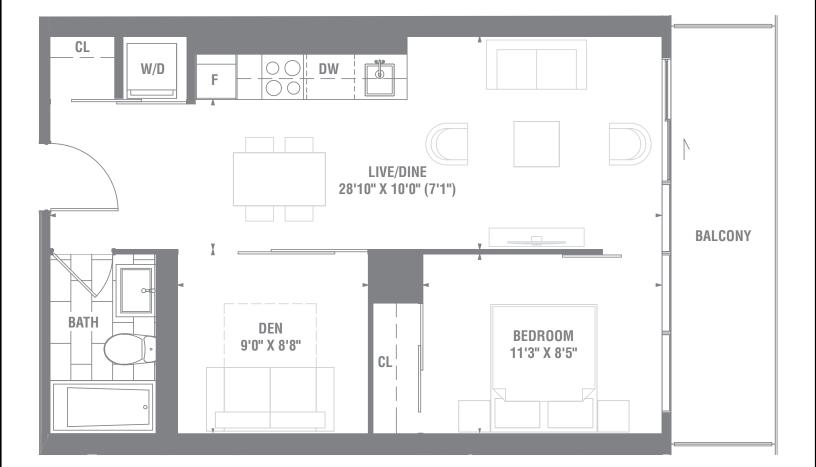

# SUITE 1+D-04A 1 BEDROOM + DEN / 594 SQ. FT.

# SUITE 1+D-04BF 1 BEDROOM + DEN / 594 SQ. FT.