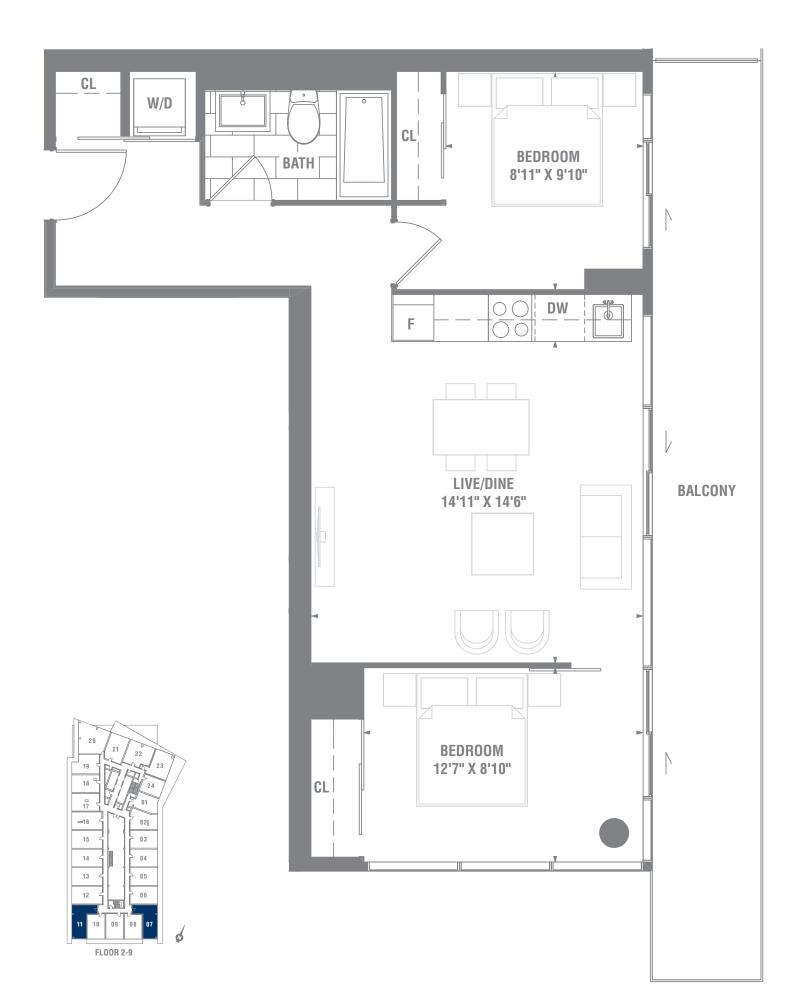

# SUITE 2B-17 2 BEDROOM / 945 SQ. FT.

## TERRACE SIZES AND PLACEMENT VARY PROM THE STATE DE CORE AREA. E & O.E. \*TERRACE SIZES AND PLACEMENT VARY PROM THE STATE DE CORE AREA. E & O.E. \*TERRACE SIZES AND PLACEMENT VARY DEPENDING UPON EXACT LOCATION IN BUILDING.