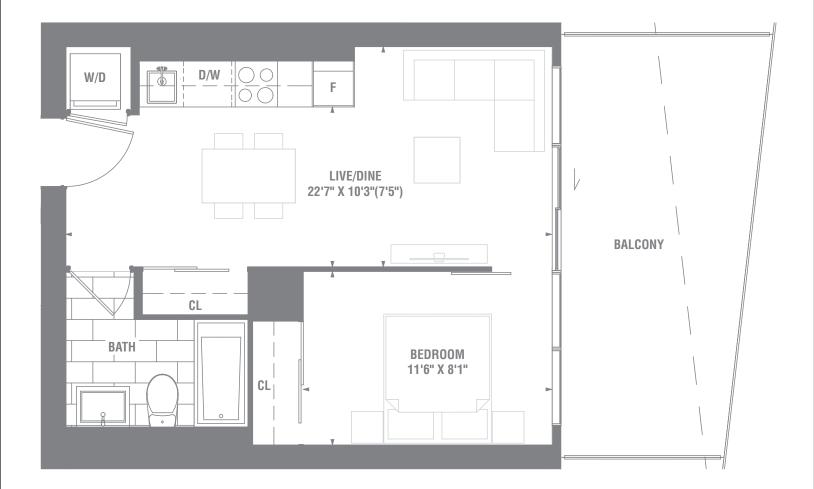

# SUITE 1B-02 1 BEDROOM / 481 SQ. FT.







## **FERDERSK** CITYZERT MATERIALS, SPECIFICATIONS AND FLOOR PLANS ARE SUBJECT TO CHANGE WITHOUT NOTICE ACTUAL USABLE FLOOR SPACE MAY VARY FROM THE STATED FLOOR AREA. E. B.O.E. \*TERRACE SIZES AND PLACEMENT VARY DEPENDING UPON EVACT LOCATION IN BUILDING.

# SUITE 1B-03 1 BEDROOM / 529 SQ. FT.







## **FERDERSK** CITYZEET MATERIALS, SPECIFICATIONS AND FLOOR PLANS ARE SUBJECT TO CHANGE WITHOUT NOTICE ACTUAL USABLE FLOOR SPACE MAY VARY FROM THE STATED FLOOR AREA. E. & O.E. \*TERRACE SIZES AND PLACEMENT VARY DEPENDING UPON EVACT LOCATION IN BUILDING.

# SUITE 1B-04 1 BEDROOM / 583 SQ. FT.







## **PIER27TOWER.COM**

**FERDERSK** CITYZERT MATERIALS, SPECIFICATIONS AND FLOOR PLANS ARE SUBJECT TO CHANGE WITHOUT NOTIC ACTUAL USABLE FLOOR SPACE MAY VARY FROM THE STATED FLOOR AREA. E. & O.