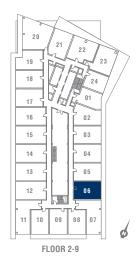

SPACE MAY VARY FROM THE STATED FLOOR AREA. E. B. O.E. \*TERRACE SIZES AND PLACEMENT VARY DEPENDING UPON EXACT LOCATION IN BUILDING.

SUITE 1+D-01A 1 BEDROOM + DEN / 549 SQ. FT.







## **FERDERSK** CITYZERT MATERIALS, SPECIFICATIONS AND FLOOR PLANS ARE SUBJECT TO CHANGE WITHOUT NOTICE ACTUAL USABLE FLOOR SPACE MAY VARY FROM THE STATED FLOOR AREA. E. O.E. \*TERRACE SIZES AND PLACEMENT VARY DEPENDING UPON EXACT LOCATION IN BUILDING.

# SUITE 1+D-03 1 BEDROOM + DEN / 592 SQ. FT.







## **FERDERSK** CITYZEET C. MATERIALS, SPECIFICATIONS AND FLOOR PLANS ARE SUBJECT TO CHANGE WITHOUT NOTICE ACTUAL USABLE FLOOR SPACE MAY VARY FROM THE STATED FLOOR AREA. E. B.O.E. \*TERRACE SIZES AND PLACEMENT VARY DEPENDING UPON EXACT LOCATION IN BUILDING.

# SUITE 1+D-04 1 BEDROOM + DEN / 594 SQ. FT.







## PIER27TOWER.COM

**FERDERSK** CITYZENT MATERIALS, SPECIFICATIONS AND FLOOR PLANS ARE SUBJECT TO CHANGE WITHOUT NOTICE. ACTUAL USABLE FLOOR SPACE MAY VARY FROM THE STATED FLOOR AREA. E. & O.E. +TERRACE SIZES AND PLACEMENT VARY DEPENDING UPON EVACT LOCATION IN BUILDING.

## **FERDERSK** CLUZESTOLE MATERIALS, SPECIFICATIONS AND FLOOR PLANS ARE SUBJECT TO CHANGE WITHOUT NOTICE ACTUAL USABLE FLOOR SPACE MAY VARY FROM THE STATED FLOOR AREA. E. & O.E. \*TERRACE SIZES AND PLACEMENT VARY DEPENDING UPON EXACT LOCATION IN BUILDING.

PIER27TOWER.COM





# SUITE 1+D-04A 1 BEDROOM + DEN / 594 SQ. FT.



# SUITE 1+D-04BF 1 BEDROOM + DEN / 594 SQ. FT.







## **FERDERSK** CITYZEET MATERIALS, SPECIFICATIONS AND FLOOR PLANS ARE SUBJECT TO CHANGE WITHOUT NOTICE ACTUAL USABLE FLOOR SPACE MAY VARY FROM