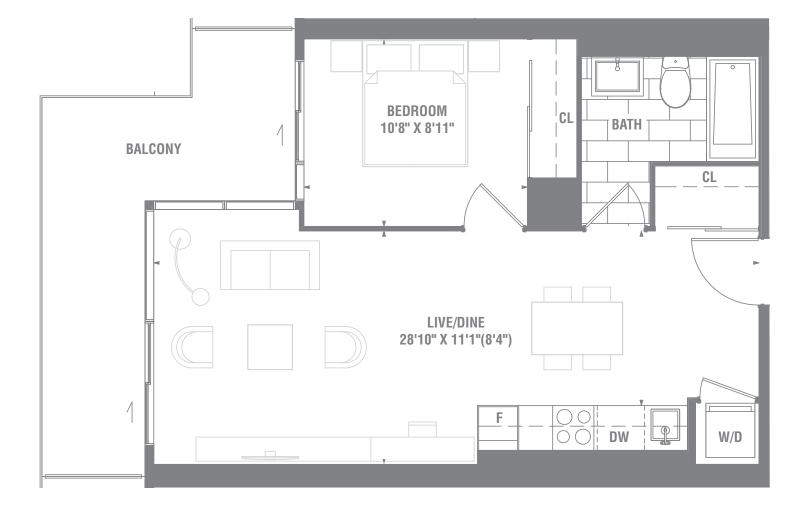

# SUITE 1B-04 1 BEDROOM / 583 SQ. FT.

## **PIER27TOWER.COM**

**FERDERSK** CITYZERT MATERIALS, SPECIFICATIONS AND FLOOR PLANS ARE SUBJECT TO CHANGE WITHOUT NOTIC ACTUAL USABLE FLOOR SPACE MAY VARY FROM THE STATED FLOOR AREA. E. & O.E. \*TERRACE SIZES AND PLACEMENT VARY DEPENDING UPON EXACT LOCATION IN BUILDING. SUITE 1+D-01 1 BEDROOM + DEN / 533 SQ. FT.