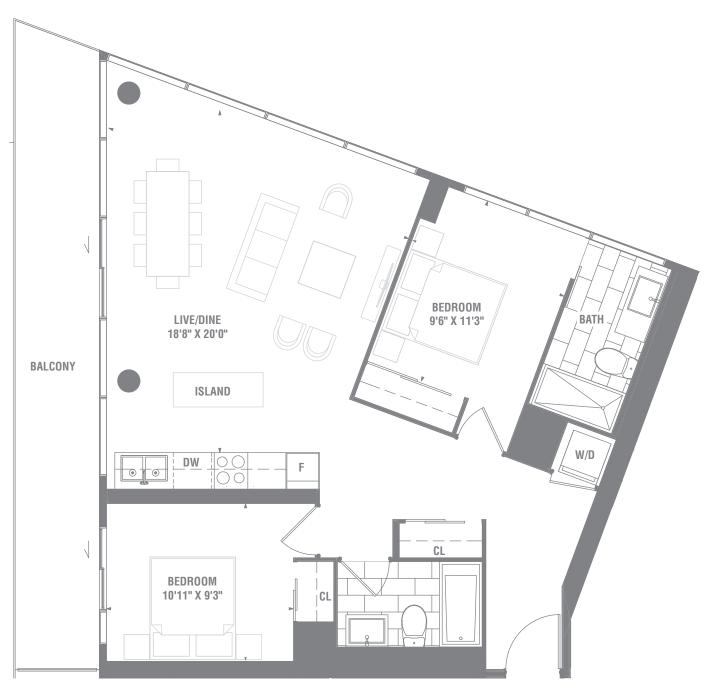

A. E. & O.E. \*TERRACE SIZES AND PLACEMENT VARY DEPENDING UPON EXACT LOCATION IN BUILDING.

PIER27TOWER.COM





# SUITE 1+D-08A 1 BEDROOM + DEN / 661 SQ. FT.



# SUITE 2B-06 2 BEDROOM / 707 SQ. FT.





## **FERDERSK** CITYZEET MATERIALS, SPECIFICATIONS AND FLOOR PLANS ARE SUBJECT TO CHANGE WITHOUT NOTIC ACTUAL USABLE FLOOR SPACE MAY VARY FROM THE STATED FLOOR AREA. E. & O.E. HTERRACE SIZES AND PLACEMENT VARY DEPENDING UPON EXACT LOCATION IN BUILDING.

# SUITE 2B-08 2 BEDROOM / 716 SQ. FT.





## **FERDERSK** CITYZERT MATERIALS, SPECIFICATIONS AND FLOOR PLANS ARE SUBJECT TO CHANGE WITHOUT NOTICE ACTUAL USABLE FLOOR SPACE MAY VARY FROM THE STATED FLOOR AREA. E. B. O.E. \*TERRACE SIZES AND PLACEMENT VARY DEPENDING UPON EXACT LOCATION IN BUILDING.

# SUITE 2B-17 2 BEDROOM / 945 SQ. FT.







## TERRACE SIZES AND PLACEMENT VARY PROM THE STATE DE CORE AREA. E & O.E. \*TERRACE SIZES AND PLACEMENT VARY PROM THE STATE DE CORE AREA. E & O.E. \*TERRACE SIZES AND PLACEMENT VARY DEPENDING UPON EXACT LOCATION IN BUILDING.