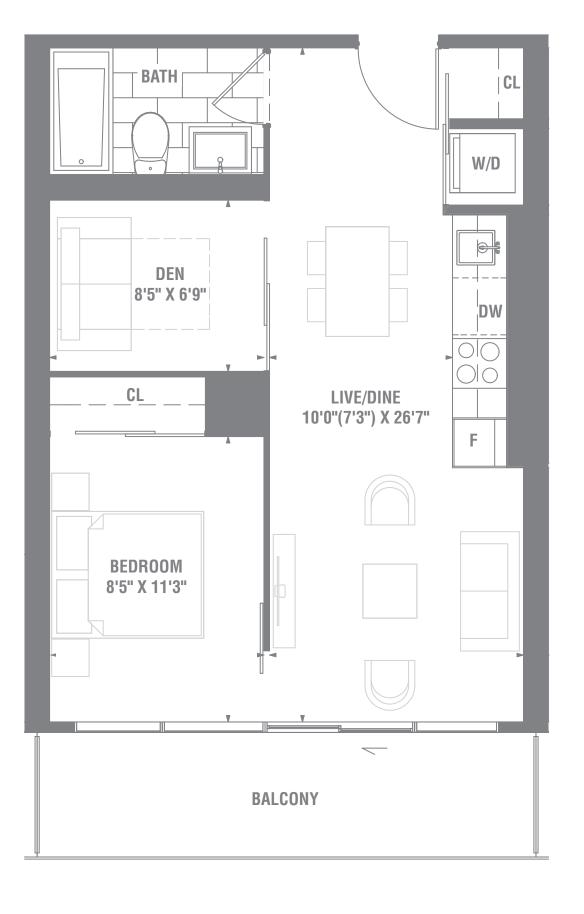

# SUITE 1+D-03 1 BEDROOM + DEN / 592 SQ. FT.

## **FERDERSK** CITYZEET C. MATERIALS, SPECIFICATIONS AND FLOOR PLANS ARE SUBJECT TO CHANGE WITHOUT NOTICE ACTUAL USABLE FLOOR SPACE MAY VARY FROM THE STATED FLOOR AREA. E. B.O.E. \*TERRACE SIZES AND PLACEMENT VARY DEPENDING UPON EXACT LOCATION IN BUILDING.