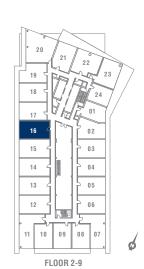

/sup> MATERIALS, SPECIFICATIONS AND FLOOR PLANS ARE SUBJECT TO CHANGE WITHOUT NOTIC ACTUAL USABLE FLOOR SPACE MAY VARY FROM THE STATED FLOOR AREA. E. & O.E. \*TERRACE SIZES AND PLACEMENT VARY DEPENDING UPON EXACT LOCATION IN BUILDING.

## **FERDERSK** CITYZERT MATERIALS, SPECIFICATIONS AND FLOOR PLANS ARE SUBJECT TO CHANGE WITHOUT NOTICE. ACTUAL USABLE FLOOR SPACE MAY VARY FROM THE STATED FLOOR AREA E & 0.E. +TERRACE SIZES AND PLACEMENT VARY DEPENDING UPON EXACT LOCATION IN BUILDING.

PIER27TOWER.COM





# SUITE 1+D-08 1 BEDROOM + DEN / 661 SQ. FT.



#### TERRACE SIZES AND PLOOR PLANS ARE SUBJECT TO CHANGE WITHOUT NOTICE ACTUAL USABLE FLOOR SPACE MAY VARY FROM THE STATED FLOOR AREA. E. & O.E. \*TERRACE SIZES AND PLACEMENT VARY DEPENDING UPON EXACT LOCATION IN BUILDING.

PIER27TOWER.COM





# SUITE 1+D-08A 1 BEDROOM + DEN / 661 SQ. FT.



# SUITE 2B-06 2 BEDROOM / 707 SQ. FT.





## **FERDERSK** CITYZEET MATERIALS, SPECIFICATIONS AND FLOOR PLANS ARE SUBJECT TO CHANGE WITHOUT NOTIC ACTUAL USABLE FLOOR SPACE MAY VARY FROM THE STATED FLOOR AREA. E. & O.E. HTERRACE SIZES AND PLACEMENT VARY DEPENDING UPON EXACT LOCATION IN BUILDING.

# SUITE 2B-08 2 BEDROOM / 716 SQ. FT.





## **FERDERSK** CITYZERT MATERIALS, SPECIFICATIONS AND FLOOR PLANS ARE SUBJECT TO CHANGE WITHOUT NOTICE ACTUAL USABLE FLOOR SPACE MAY VARY FROM THE STATED FLOOR AREA. E. B. O.E. \*TERRACE SIZES AND PLACEMENT VARY DEPENDING UPON EXACT LOCATION IN BUILDING.

# SUITE 2B-17 2 BEDROOM / 945 SQ. FT.







## TERRACE SIZES AND PLACEMENT VARY PROM THE STATE DE CORE AREA. E & O.E. \*TERRACE SIZES AND PLACEMENT V