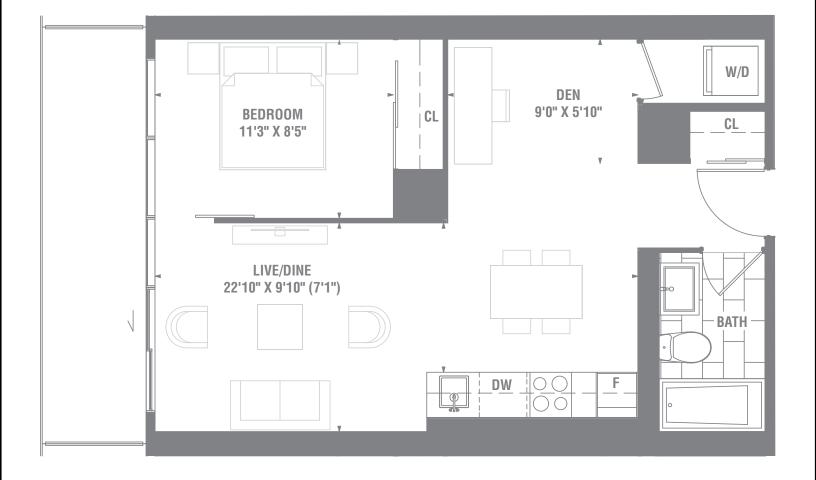

# SUITE 1+D-05 1 BEDROOM + DEN / 599 SQ. FT.

## **FERDERSK** CityZCEN<sup>®</sup> MATERIALS, SPECIFICATIONS AND FLOOR PLANS ARE SUBJECT TO CHANGE WITHOUT NOTIC ACTUAL USABLE FLOOR SPACE MAY VARY FROM THE STATED FLOOR AREA. E. & O.E. \*TERRACE SIZES AND PLACEMENT VARY DEPENDING UPON EXACT LOCATION IN BUILDING.