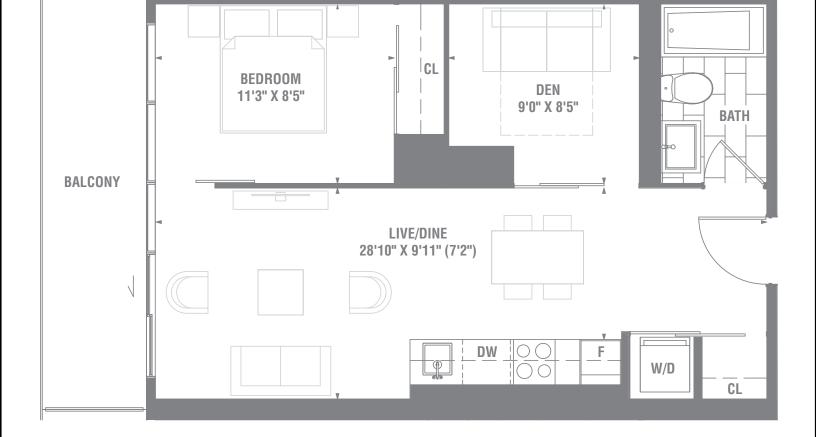

OR PLANS ARE SUBJECT TO CHANGE WITHOUT NOTICE ACTUAL USABLE FLOOR SPACE MAY VARY FROM THE STATED FLOOR AREA. E. B.O.E. \*TERRACE SIZES AND PLACEMENT VARY DEPENDING UPON EXACT LOCATION IN BUILDING.

# SUITE 1+D-04 1 BEDROOM + DEN / 594 SQ. FT.







## PIER27TOWER.COM

**FERDERSK** CITYZENT MATERIALS, SPECIFICATIONS AND FLOOR PLANS ARE SUBJECT TO CHANGE WITHOUT NOTICE. ACTUAL USABLE FLOOR SPACE MAY VARY FROM THE STATED FLOOR AREA. E. & O.E. +TERRACE SIZES AND PLACEMENT VARY DEPENDING UPON EVACT LOCATION IN BUILDING.

## **FERDERSK** CLUZESTOLE MATERIALS, SPECIFICATIONS AND FLOOR PLANS ARE SUBJECT TO CHANGE WITHOUT NOTICE ACTUAL USABLE FLOOR SPACE MAY VARY FROM THE STATED FLOOR AREA. E. & O.E. \*TERRACE SIZES AND PLACEMENT VARY DEPENDING UPON EXACT LOCATION IN BUILDING.

PIER27TOWER.COM





# SUITE 1+D-04A 1 BEDROOM + DEN / 594 SQ. FT.



# SUITE 1+D-04BF 1 BEDROOM + DEN / 594 SQ. FT.







## **FERDERSK** CITYZEET MATERIALS, SPECIFICATIONS AND FLOOR PLANS ARE SUBJECT TO CHANGE WITHOUT NOTICE ACTUAL USABLE FLOOR SPACE MAY VARY FROM THE STATED FLOOR AREA. E. B.O.E. \*TERRACE SIZES AND PLACEMENT VARY DEPENDING UPON EXACT LOCATION IN BUILDING.

# SUITE 1+D-05 1 BEDROOM + DEN / 599 SQ. FT.







## **FERDERSK** CityZCEN<sup>®</sup> MATERIALS, SPECIFICATIONS AND FLOOR PLANS ARE SUBJECT TO CHANGE WITHOUT NOTIC ACTUAL USABLE FLOOR SPACE MAY VARY FROM THE STATED FLOOR AREA. E. & O.E. \*TERRACE SIZES AND PLACEMENT VARY DEPENDING UPON EXACT LOCATION IN BUILDING.

## SUITE 1+D-06 1 BEDROOM + DEN / 630 SQ. FT.







## **FERDERSK** CityZCEN<sup>®</sup> MATERIALS, SPECIFICATIONS AND