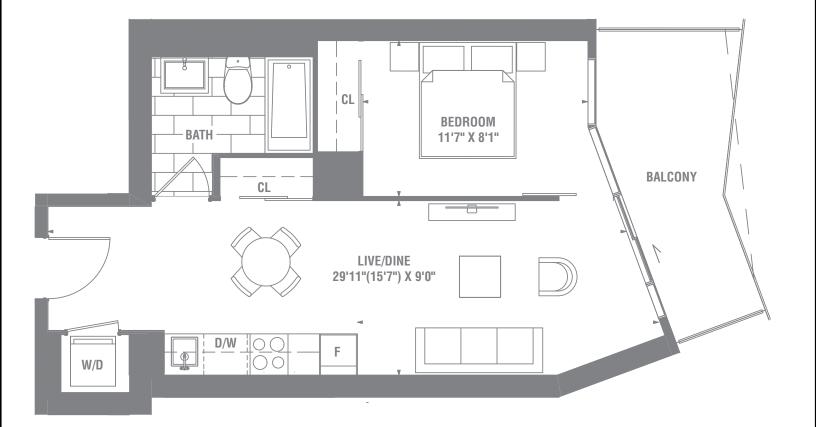

# SUITE 1B-02 1 BEDROOM / 481 SQ. FT.







## **FERDERSK** CITYZERT MATERIALS, SPECIFICATIONS AND FLOOR PLANS ARE SUBJECT TO CHANGE WITHOUT NOTICE ACTUAL USABLE FLOOR SPACE MAY VARY FROM THE STATED FLOOR AREA. E. B.O.E. \*TERRACE SIZES AND PLACEMENT VARY DEPENDING UPON EVACT LOCATION IN BUILDING.

# SUITE 1B-03 1 BEDROOM / 529 SQ. FT.







## **FERDERSK** CITYZEET MATERIALS, SPECIFICATIONS AND FLOOR PLANS ARE SUBJECT TO CHANGE WITHOUT NOTICE ACTUAL USABLE FLOOR SPACE MAY VARY FROM THE STATED FLOOR AREA. E. & O.E. \*TERRACE SIZES AND PLACEMENT VARY DEPENDING UPON EVACT LOCATION IN BUILDING.

# SUITE 1B-04 1 BEDROOM / 583 SQ. FT.







## **PIER27TOWER.COM**

**FERDERSK** CITYZERT MATERIALS, SPECIFICATIONS AND FLOOR PLANS ARE SUBJECT TO CHANGE WITHOUT NOTIC ACTUAL USABLE FLOOR SPACE MAY VARY FROM THE STATED FLOOR AREA. E. & O.E. \*TERRACE SIZES AND PLACEMENT VARY DEPENDING UPON EXACT LOCATION IN BUILDING. SUITE 1+D-01 1 BEDROOM + DEN / 533 SQ. FT.







# FL00R 2-9

## **FERDERSK** CITYZEET C. MATERIALS, SPECIFICATIONS AND FLOOR PLANS ARE SUBJECT TO CHANGE WITHOUT NOTICE ACTUAL USABLE FLOOR SPACE MAY VARY FROM THE STATED