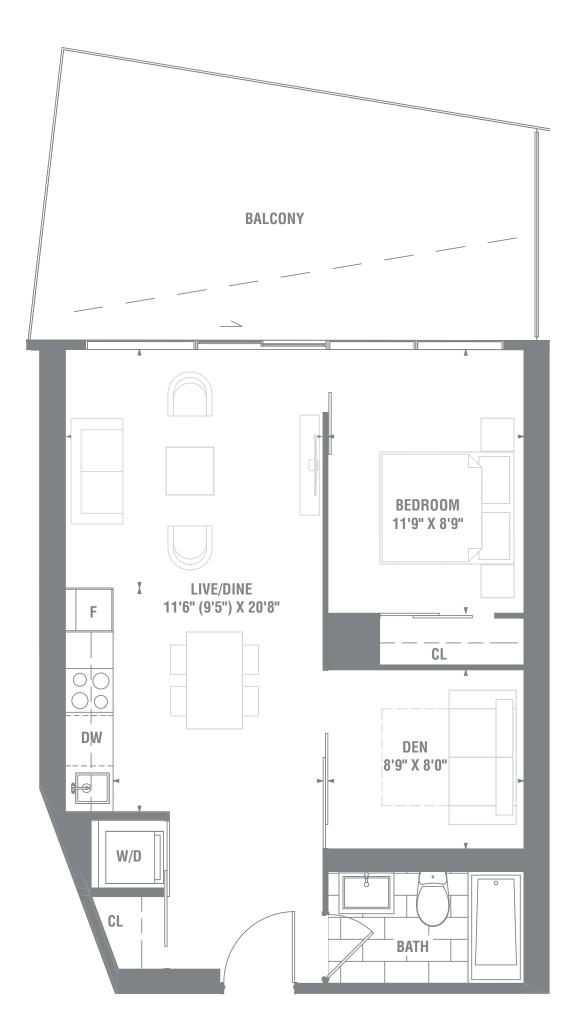

NT VARY DEPENDING UPON EXACT LOCATION IN BUILDING.

PIER27TOWER.COM





# SUITE 1+D-04A 1 BEDROOM + DEN / 594 SQ. FT.



# SUITE 1+D-04BF 1 BEDROOM + DEN / 594 SQ. FT.







## **FERDERSK** CITYZEET MATERIALS, SPECIFICATIONS AND FLOOR PLANS ARE SUBJECT TO CHANGE WITHOUT NOTICE ACTUAL USABLE FLOOR SPACE MAY VARY FROM THE STATED FLOOR AREA. E. B.O.E. \*TERRACE SIZES AND PLACEMENT VARY DEPENDING UPON EXACT LOCATION IN BUILDING.

# SUITE 1+D-05 1 BEDROOM + DEN / 599 SQ. FT.







## **FERDERSK** CityZCEN<sup>®</sup> MATERIALS, SPECIFICATIONS AND FLOOR PLANS ARE SUBJECT TO CHANGE WITHOUT NOTIC ACTUAL USABLE FLOOR SPACE MAY VARY FROM THE STATED FLOOR AREA. E. & O.E. \*TERRACE SIZES AND PLACEMENT VARY DEPENDING UPON EXACT LOCATION IN BUILDING.

## SUITE 1+D-06 1 BEDROOM + DEN / 630 SQ. FT.







## **FERDERSK** CityZCEN<sup>®</sup> MATERIALS, SPECIFICATIONS AND FLOOR PLANS ARE SUBJECT TO CHANGE WITHOUT NOTIC ACTUAL USABLE FLOOR SPACE MAY VARY FROM THE STATED FLOOR AREA. E. & O.E. \*TERRACE SIZES AND PLACEMENT VARY DEPENDING UPON EXACT LOCATION IN BUILDING.

## **FERDERSK** CITYZERT MATERIALS, SPECIFICATIONS AND FLOOR PLANS ARE SUBJECT TO CHANGE WITHOUT NOTICE. ACTUAL USABLE FLOOR SPACE MAY VARY FROM THE STATED FLOOR AREA E & 0.E. +TERRACE SIZES AND PLACEMENT VARY DEPENDING UPON EXACT LOCATION IN BUILDING.

PIER27TOWER.COM





# SUITE 1+D-08 1 BEDROOM + DEN / 661 SQ. FT.



#### TERRACE SIZES AND PLOOR PLANS ARE SUBJECT TO CHANGE WITHOUT NOTICE ACTUAL USABLE FLOOR SPACE MAY VARY FROM THE STATED FLOOR AREA. E. & O.E. \*TERRACE SIZES AND PLACEMENT VARY DEPENDING UPON EXACT LOCAT