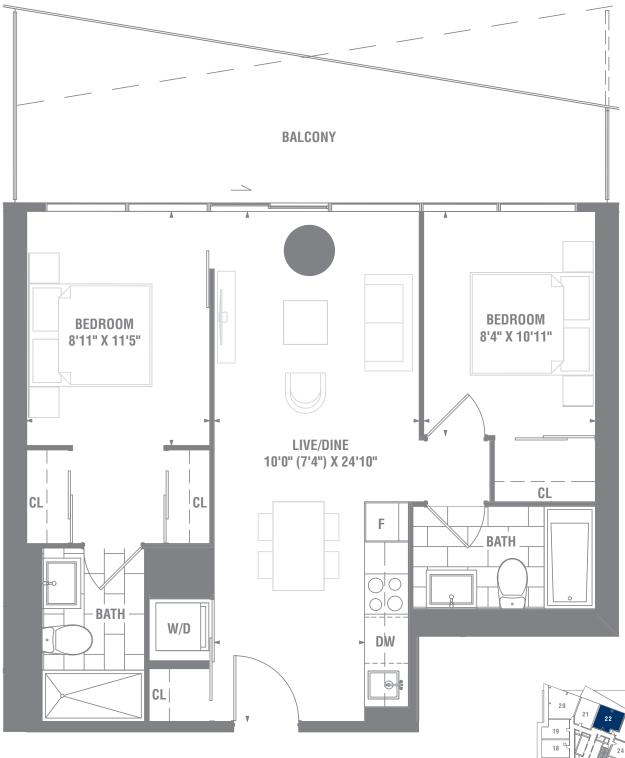

# SUITE 2B-06 2 BEDROOM / 707 SQ. FT.

## **FERDERSK** CITYZEET MATERIALS, SPECIFICATIONS AND FLOOR PLANS ARE SUBJECT TO CHANGE WITHOUT NOTIC ACTUAL USABLE FLOOR SPACE MAY VARY FROM THE STATED FLOOR AREA. E. & O.E. HTERRACE SIZES AND PLACEMENT VARY DEPENDING UPON EXACT LOCATION IN BUILDING.