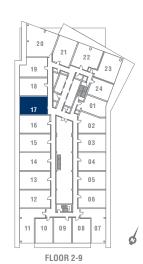

LOOR PLANS ARE SUBJECT TO CHANGE WITHOUT NOTICE ACTUAL USABLE FLOOR SPACE MAY VARY FROM THE STATED FLOOR AREA. E. B.O.E. \*TERRACE SIZES AND PLACEMENT VARY DEPENDING UPON EXACT LOCATION IN BUILDING.

# SUITE 1+D-04 1 BEDROOM + DEN / 594 SQ. FT.







## PIER27TOWER.COM

**FERDERSK** CITYZENT MATERIALS, SPECIFICATIONS AND FLOOR PLANS ARE SUBJECT TO CHANGE WITHOUT NOTICE. ACTUAL USABLE FLOOR SPACE MAY VARY FROM THE STATED FLOOR AREA. E. & O.E. +TERRACE SIZES AND PLACEMENT VARY DEPENDING UPON EVACT LOCATION IN BUILDING.

## **FERDERSK** CLUZESTOLE MATERIALS, SPECIFICATIONS AND FLOOR PLANS ARE SUBJECT TO CHANGE WITHOUT NOTICE ACTUAL USABLE FLOOR SPACE MAY VARY FROM THE STATED FLOOR AREA. E. & O.E. \*TERRACE SIZES AND PLACEMENT VARY DEPENDING UPON EXACT LOCATION IN BUILDING.

PIER27TOWER.COM





# SUITE 1+D-04A 1 BEDROOM + DEN / 594 SQ. FT.



# SUITE 1+D-04BF 1 BEDROOM + DEN / 594 SQ. FT.







## **FERDERSK** CITYZEET MATERIALS, SPECIFICATIONS AND FLOOR PLANS ARE SUBJECT TO CHANGE WITHOUT NOTICE ACTUAL USABLE FLOOR SPACE MAY VARY FROM THE STATED FLOOR AREA. E. B.O.E. \*TERRACE SIZES AND PLACEMENT VARY DEPENDING UPON EXACT LOCATION IN BUILDING.

# SUITE 1+D-05 1 BEDROOM + DEN / 599 SQ. FT.







## **FERDERSK** CityZCEN<sup>®</sup> MATERIALS, SPECIFICATIONS AND FLOOR PLANS ARE SUBJECT TO CHANGE WITHOUT NOTIC ACTUAL USABLE FLOOR SPACE MAY VARY FROM THE STATED FLOOR AREA. E. & O.E. \*TERRACE SIZES AND PLACEMENT VARY DEPENDING UPON EXACT LOCATION IN BUILDING.

## SUITE 1+D-06 1 BEDROOM + DEN / 630 SQ. FT.







## **FERDERSK** CityZCEN<sup>®</sup> MATERIALS, SPECIFICATIONS AN