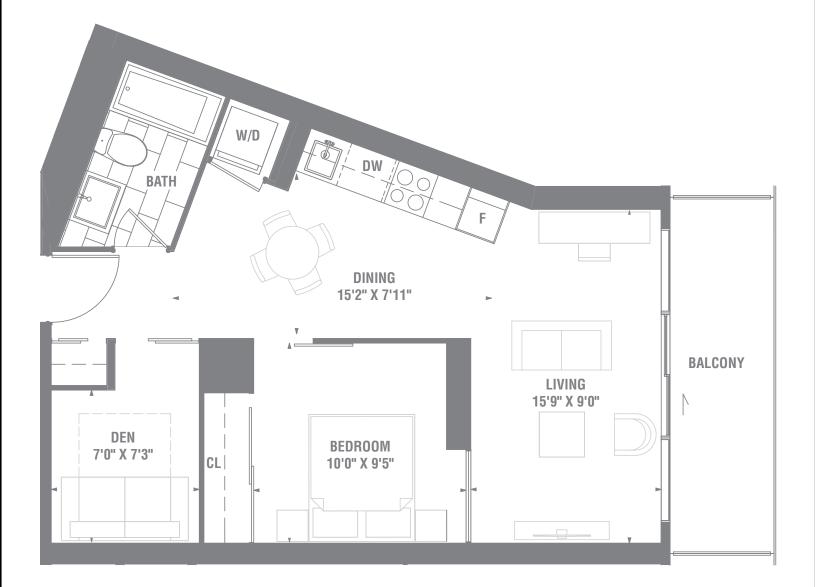

OM THE STATED FLOOR AREA. E. & O.E. +TERRACE SIZES AND PLACEMENT VARY DEPENDING UPON EVACT LOCATION IN BUILDING.

## **FERDERSK** CLUZESTOLE MATERIALS, SPECIFICATIONS AND FLOOR PLANS ARE SUBJECT TO CHANGE WITHOUT NOTICE ACTUAL USABLE FLOOR SPACE MAY VARY FROM THE STATED FLOOR AREA. E. & O.E. \*TERRACE SIZES AND PLACEMENT VARY DEPENDING UPON EXACT LOCATION IN BUILDING.

PIER27TOWER.COM





# SUITE 1+D-04A 1 BEDROOM + DEN / 594 SQ. FT.



# SUITE 1+D-04BF 1 BEDROOM + DEN / 594 SQ. FT.







## **FERDERSK** CITYZEET MATERIALS, SPECIFICATIONS AND FLOOR PLANS ARE SUBJECT TO CHANGE WITHOUT NOTICE ACTUAL USABLE FLOOR SPACE MAY VARY FROM THE STATED FLOOR AREA. E. B.O.E. \*TERRACE SIZES AND PLACEMENT VARY DEPENDING UPON EXACT LOCATION IN BUILDING.

# SUITE 1+D-05 1 BEDROOM + DEN / 599 SQ. FT.







## **FERDERSK** CityZCEN<sup>®</sup> MATERIALS, SPECIFICATIONS AND FLOOR PLANS ARE SUBJECT TO CHANGE WITHOUT NOTIC ACTUAL USABLE FLOOR SPACE MAY VARY FROM THE STATED FLOOR AREA. E. & O.E. \*TERRACE SIZES AND PLACEMENT VARY DEPENDING UPON EXACT LOCATION IN BUILDING.

## SUITE 1+D-06 1 BEDROOM + DEN / 630 SQ. FT.







## **FERDERSK** CityZCEN<sup>®</sup> MATERIALS, SPECIFICATIONS AND FLOOR PLANS ARE SUBJECT TO CHANGE WITHOUT NOTIC ACTUAL USABLE FLOOR SPACE MAY VARY FROM THE STATED FLOOR AREA. E. & O.E. \*TERRACE SIZES AND PLACEMENT VARY DEPENDING UPON EXACT LOCATION IN BUILDING.

## **FERDERSK** CITYZERT MATERIALS, SPECIFICATIONS AND FLOOR PLANS ARE SUBJECT TO CHANGE WITHOUT NOTICE. ACTUAL USABLE FLOOR SPACE MAY VARY FROM THE STATED FLOOR AREA E & 0.E. +TERRACE SIZES AND PLACEMENT VARY