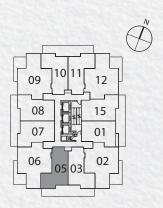

# Lower Typical Floorplate

|    | Suite<br>Type | Total<br>Area | Suite<br>Area | Balcony<br>Area |
|----|---------------|---------------|---------------|-----------------|
| 01 | 1+D           | 650           | 530           | 120             |
| 02 | 2B            | 865           | 755           | 110             |
| 03 | 1B            | 655           | 505           | 150             |
| 05 | 1B            | 655           | 505           | 150             |
| 06 | 2B            | 865           | 755           | 110             |
| 07 | 1+D           | 650           | 530           | 120             |
| 80 | 1+D           | 650           | 530           | 120             |
| 09 | 2B            | 865           | 755           | 110             |
| 10 | 1B            | 655           | 505           | 150             |
| 11 | 1B            | 655           | 505           | 150             |
| 12 | 2B            | 870           | 760           | 110             |
| 15 | 1B            | 650           | 530           | 120             |