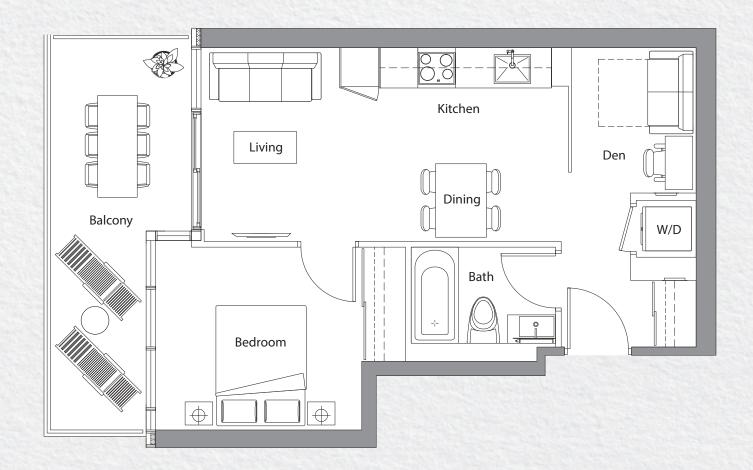

# Lower Typical Floorplate

|    | Suite<br>Type | Total<br>Area | Suite<br>Area | Balcony<br>Area |
|----|---------------|---------------|---------------|-----------------|
| 01 | 1+D           | 650           | 530           | 120             |
| 02 | 2B            | 865           | 755           | 110             |
| 03 | 1B            | 655           | 505           | 150             |
| 05 | 1B            | 655           | 505           | 150             |
| 06 | 2B            | 865           | 755           | 110             |
| 07 | 1+D           | 650           | 530           | 120             |
| 80 | 1+D           | 650           | 530           | 120             |
| 09 | 2B            | 865           | 755           | 110             |
| 10 | 1B            | 655           | 505           | 150             |
| 11 | 1B            | 655           | 505           | 150             |
| 12 | 2B            | 870           | 760           | 110             |
| 15 | 1B            | 650           | 530           | 120             |

1 Bedroom + Den

Total Area: 650 s.f.

2 Bedroom

Total Area: 865 s.f.

1 Bedroom

Total Area: 655 s.f.

1 Bedroom

Total Area: 655 s.f.