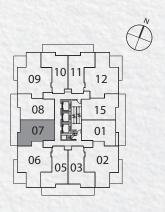

# Lower Typical Floorplate

|    | Suite<br>Type | Total<br>Area | Suite<br>Area | Balcony<br>Area |
|----|---------------|---------------|---------------|-----------------|
| 01 | 1+D           | 650           | 530           | 120             |
| 02 | 2B            | 865           | 755           | 110             |
| 03 | 1B            | 655           | 505           | 150             |
| 05 | 1B            | 655           | 505           | 150             |
| 06 | 2B            | 865           | 755           | 110             |
| 07 | 1+D           | 650           | 530           | 120             |
| 80 | 1+D           | 650           | 530           | 120             |
| 09 | 2B            | 865           | 755           | 110             |
| 10 | 1B            | 655           | 505           | 150             |
| 11 | 1B            | 655           | 505           | 150             |
| 12 | 2B            | 870           | 760           | 110             |
| 15 | 1B            | 650           | 530           | 120             |