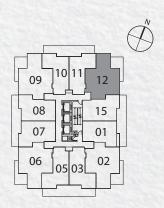

# Lower Typical Floorplate

|    | Suite<br>Type | Total<br>Area | Suite<br>Area | Balcony<br>Area |
|----|---------------|---------------|---------------|-----------------|
| 01 | 1+D           | 650           | 530           | 120             |
| 02 | 2B            | 865           | 755           | 110             |
| 03 | 1B            | 655           | 505           | 150             |
| 05 | 1B            | 655           | 505           | 150             |
| 06 | 2B            | 865           | 755           | 110             |
| 07 | 1+D           | 650           | 530           | 120             |
| 80 | 1+D           | 650           | 530           | 120             |
| 09 | 2B            | 865           | 755           | 110             |
| 10 | 1B            | 655           | 505           | 150             |
| 11 | 1B            | 655           | 505           | 150             |
| 12 | 2B            | 870           | 760           | 110             |
| 15 | 1B            | 650           | 530           | 120             |

1 Bedroom

Total Area: 655 s.f.

1 Bedroom

Total Area: 655 s.f.

2 Bedroom

Total Area: 870 s.f.

1 Bedroom

Total Area: 650 s.f.