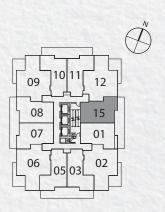

# Lower Typical Floorplate

|    | Suite<br>Type | Total<br>Area | Suite<br>Area | Balcony<br>Area |
|----|---------------|---------------|---------------|-----------------|
| 01 | 1+D           | 650           | 530           | 120             |
| 02 | 2B            | 865           | 755           | 110             |
| 03 | 1B            | 655           | 505           | 150             |
| 05 | 1B            | 655           | 505           | 150             |
| 06 | 2B            | 865           | 755           | 110             |
| 07 | 1+D           | 650           | 530           | 120             |
| 80 | 1+D           | 650           | 530           | 120             |
| 09 | 2B            | 865           | 755           | 110             |
| 10 | 1B            | 655           | 505           | 150             |
| 11 | 1B            | 655           | 505           | 150             |
| 12 | 2B            | 870           | 760           | 110             |
| 15 | 1B            | 650           | 530           | 120             |

1 Bedroom

Total Area: 655 s.f.

1 Bedroom

Total Area: 655 s.f.

2 Bedroom

Total Area: 870 s.f.

1 Bedroom

Total Area: 650 s.f.