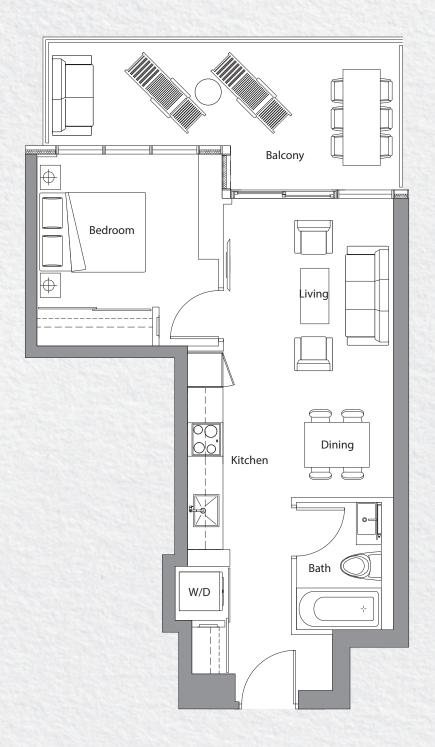

1 Bedroom

Total Area: 655 s.f.

1 Bedroom

Total Area: 655 s.f.

2 Bedroom

Total Area: 870 s.f.

1 Bedroom

Total Area: 650 s.f.