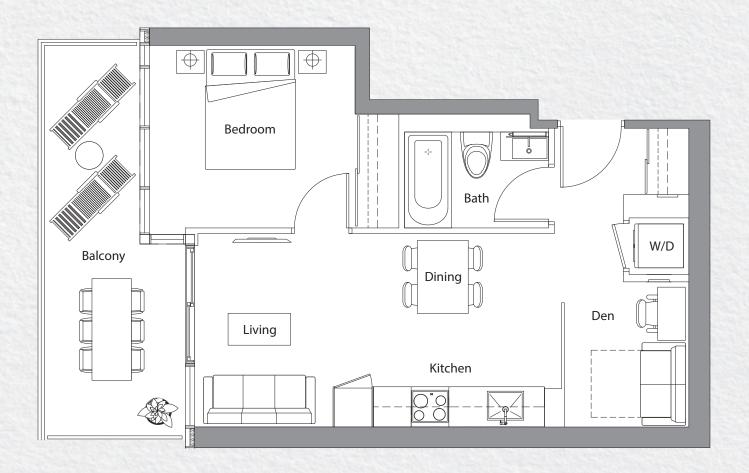

# Lower Typical Floorplate

|    | Suite<br>Type | Total<br>Area | Suite<br>Area | Balcony<br>Area |
|----|---------------|---------------|---------------|-----------------|
| 01 | 1+D           | 650           | 530           | 120             |
| 02 | 2B            | 865           | 755           | 110             |
| 03 | 1B            | 655           | 505           | 150             |
| 05 | 1B            | 655           | 505           | 150             |
| 06 | 2B            | 865           | 755           | 110             |
| 07 | 1+D           | 650           | 530           | 120             |
| 80 | 1+D           | 650           | 530           | 120             |
| 09 | 2B            | 865           | 755           | 110             |
| 10 | 1B            | 655           | 505           | 150             |
| 11 | 1B            | 655           | 505           | 150             |
| 12 | 2B            | 870           | 760           | 110             |
| 15 | 1B            | 650           | 530           | 120             |

2 Bedroom

Total Area: 865 s.f.

1 Bedroom + Den

Total Area: 650 s.f.

1 Bedroom + Den

Total Area: 650 s.f.

2 Bedroom

Total Area: 865 s.f.