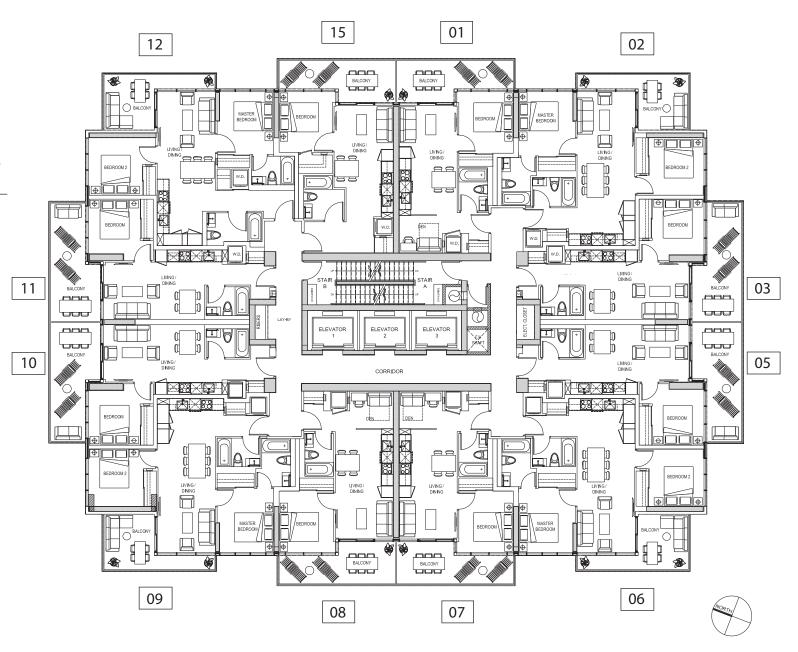

Floor Plans 6/F - 27/F

# Lower Typical Floorplate

|    | Suite<br>Type | Total<br>Area | Suite<br>Area | Balcony<br>Area |
|----|---------------|---------------|---------------|-----------------|
| 01 | 1+D           | 650           | 530           | 120             |
| 02 | 2B            | 865           | 755           | 110             |
| 03 | 1B            | 655           | 505           | 150             |
| 05 | 1B            | 655           | 505           | 150             |
| 06 | 2B            | 865           | 755           | 110             |
| 07 | 1+D           | 650           | 530           | 120             |
| 80 | 1+D           | 650           | 530           | 120             |
| 09 | 2B            | 865           | 755           | 110             |
| 10 | 1B            | 655           | 505           | 150             |
| 11 | 1B            | 655           | 505           | 150             |
| 12 | 2B            | 870           | 760           | 110             |
| 15 | 1B            | 650           | 530           | 120             |