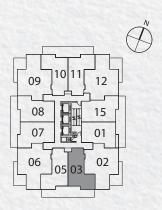

# Lower Typical Floorplate

|    | Suite<br>Type | Total<br>Area | Suite<br>Area | Balcony<br>Area |
|----|---------------|---------------|---------------|-----------------|
| 01 | 1+D           | 650           | 530           | 120             |
| 02 | 2B            | 865           | 755           | 110             |
| 03 | 1B            | 655           | 505           | 150             |
| 05 | 1B            | 655           | 505           | 150             |
| 06 | 2B            | 865           | 755           | 110             |
| 07 | 1+D           | 650           | 530           | 120             |
| 80 | 1+D           | 650           | 530           | 120             |
| 09 | 2B            | 865           | 755           | 110             |
| 10 | 1B            | 655           | 505           | 150             |
| 11 | 1B            | 655           | 505           | 150             |
| 12 | 2B            | 870           | 760           | 110             |
| 15 | 1B            | 650           | 530           | 120             |