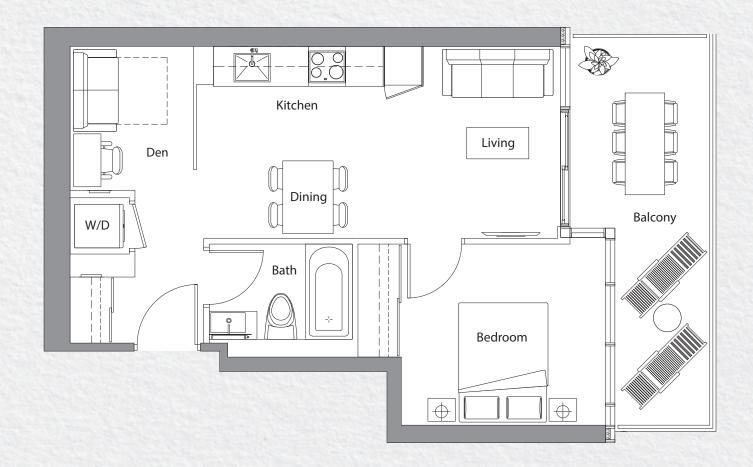

1 Bedroom + Den

Total Area: 650 s.f.

2 Bedroom

Total Area: 865 s.f.

1 Bedroom

Total Area: 655 s.f.

1 Bedroom

Total Area: 655 s.f.