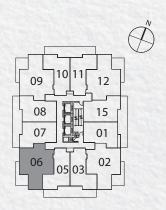

# Lower Typical Floorplate

|    | Suite<br>Type | Total<br>Area | Suite<br>Area | Balcony<br>Area |
|----|---------------|---------------|---------------|-----------------|
| 01 | 1+D           | 650           | 530           | 120             |
| 02 | 2B            | 865           | 755           | 110             |
| 03 | 1B            | 655           | 505           | 150             |
| 05 | 1B            | 655           | 505           | 150             |
| 06 | 2B            | 865           | 755           | 110             |
| 07 | 1+D           | 650           | 530           | 120             |
| 80 | 1+D           | 650           | 530           | 120             |
| 09 | 2B            | 865           | 755           | 110             |
| 10 | 1B            | 655           | 505           | 150             |
| 11 | 1B            | 655           | 505           | 150             |
| 12 | 2B            | 870           | 760           | 110             |
| 15 | 1B            | 650           | 530           | 120             |