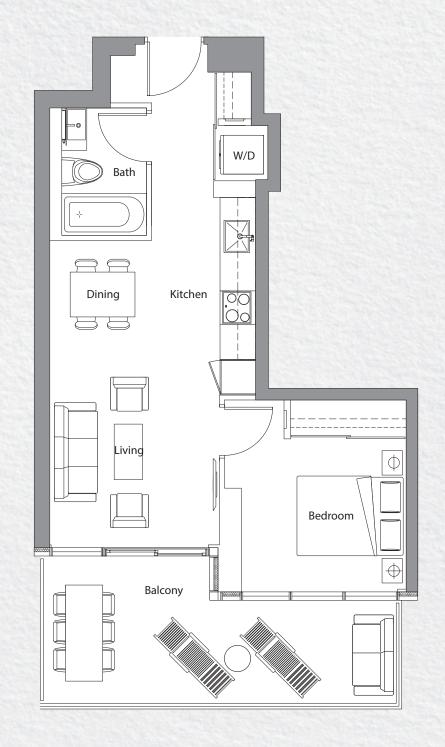

1 Bedroom + Den

Total Area: 650 s.f.

2 Bedroom

Total Area: 865 s.f.

1 Bedroom

Total Area: 655 s.f.

1 Bedroom

Total Area: 655 s.f.

1 Bedroom

Total Area: 655 s.f.

1 Bedroom

Total Area: 655 s.f.

2 Bedroom

Total Area: 870 s.f.

1 Bedroom

Total Area: 650 s.f.