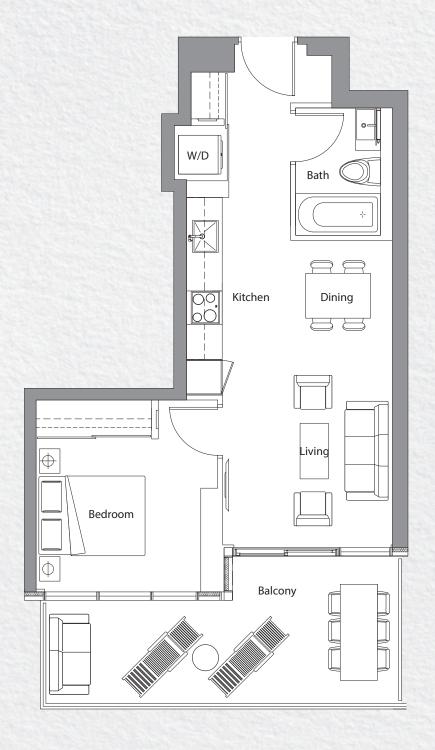

1 Bedroom + Den

Total Area: 650 s.f.

2 Bedroom

Total Area: 865 s.f.

1 Bedroom

Total Area: 655 s.f.

1 Bedroom

Total Area: 655 s.f.

2 Bedroom

Total Area: 865 s.f.

1 Bedroom + Den

Total Area: 650 s.f.

1 Bedroom + Den

Total Area: 650 s.f.

2 Bedroom

Total Area: 865 s.f.