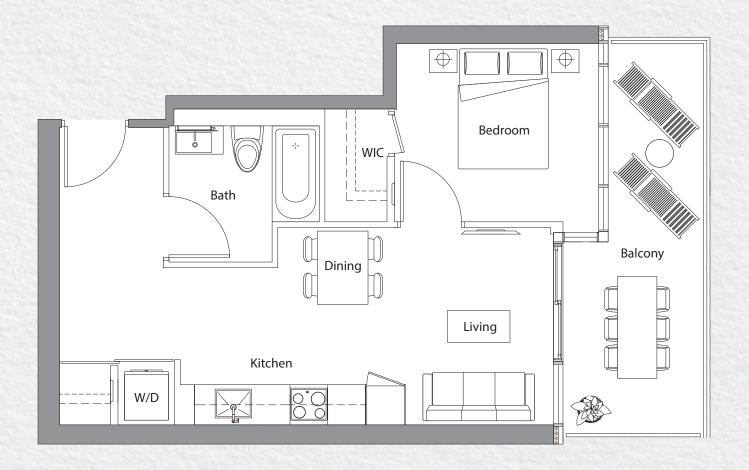

# Lower Typical Floorplate

|    | Suite<br>Type | Total<br>Area | Suite<br>Area | Balcony<br>Area |
|----|---------------|---------------|---------------|-----------------|
| 01 | 1+D           | 650           | 530           | 120             |
| 02 | 2B            | 865           | 755           | 110             |
| 03 | 1B            | 655           | 505           | 150             |
| 05 | 1B            | 655           | 505           | 150             |
| 06 | 2B            | 865           | 755           | 110             |
| 07 | 1+D           | 650           | 530           | 120             |
| 80 | 1+D           | 650           | 530           | 120             |
| 09 | 2B            | 865           | 755           | 110             |
| 10 | 1B            | 655           | 505           | 150             |
| 11 | 1B            | 655           | 505           | 150             |
| 12 | 2B            | 870           | 760           | 110             |
| 15 | 1B            | 650           | 530           | 120             |

1 Bedroom + Den

Total Area: 650 s.f.

2 Bedroom

Total Area: 865 s.f.

1 Bedroom

Total Area: 655 s.f.

1 Bedroom

Total Area: 655 s.f.