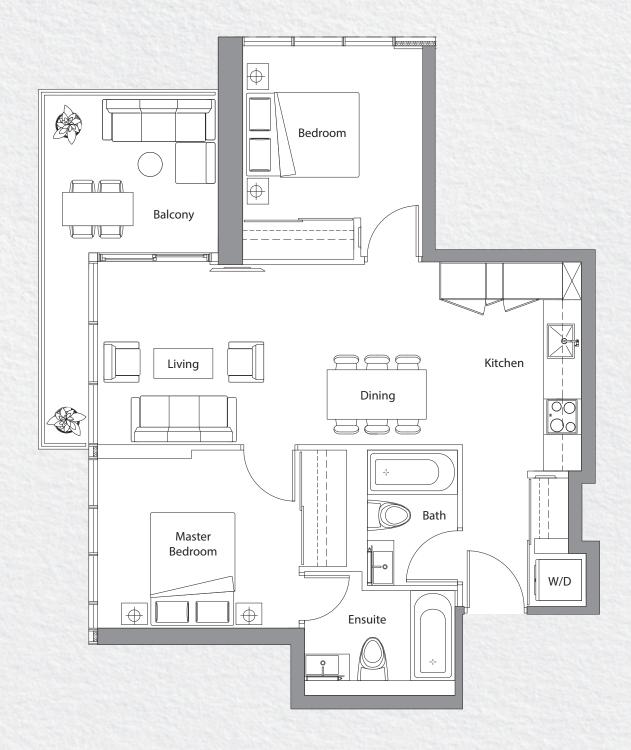

1 Bedroom + Den

Total Area: 650 s.f.

2 Bedroom

Total Area: 865 s.f.

1 Bedroom

Total Area: 655 s.f.

1 Bedroom

Total Area: 655 s.f.