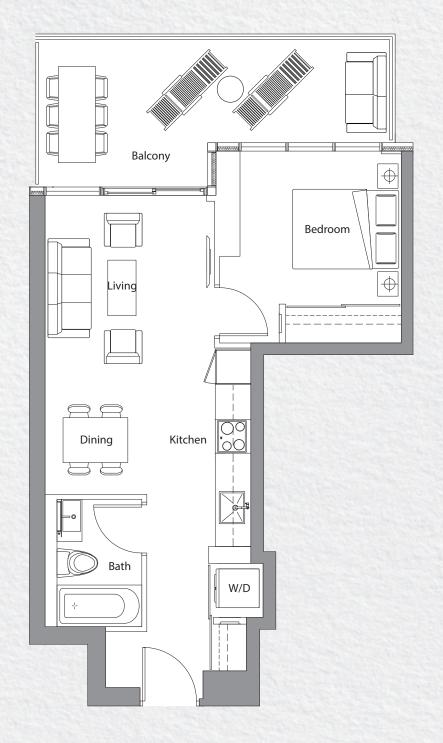

# Lower Typical Floorplate

|    | Suite<br>Type | Total<br>Area | Suite<br>Area | Balcony<br>Area |
|----|---------------|---------------|---------------|-----------------|
| 01 | 1+D           | 650           | 530           | 120             |
| 02 | 2B            | 865           | 755           | 110             |
| 03 | 1B            | 655           | 505           | 150             |
| 05 | 1B            | 655           | 505           | 150             |
| 06 | 2B            | 865           | 755           | 110             |
| 07 | 1+D           | 650           | 530           | 120             |
| 80 | 1+D           | 650           | 530           | 120             |
| 09 | 2B            | 865           | 755           | 110             |
| 10 | 1B            | 655           | 505           | 150             |
| 11 | 1B            | 655           | 505           | 150             |
| 12 | 2B            | 870           | 760           | 110             |
| 15 | 1B            | 650           | 530           | 120             |

1 Bedroom

Total Area: 655 s.f.

1 Bedroom

Total Area: 655 s.f.

2 Bedroom

Total Area: 870 s.f.

1 Bedroom

Total Area: 650 s.f.