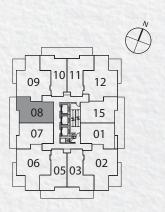

# Lower Typical Floorplate

|    | Suite<br>Type | Total<br>Area | Suite<br>Area | Balcony<br>Area |
|----|---------------|---------------|---------------|-----------------|
| 01 | 1+D           | 650           | 530           | 120             |
| 02 | 2B            | 865           | 755           | 110             |
| 03 | 1B            | 655           | 505           | 150             |
| 05 | 1B            | 655           | 505           | 150             |
| 06 | 2B            | 865           | 755           | 110             |
| 07 | 1+D           | 650           | 530           | 120             |
| 80 | 1+D           | 650           | 530           | 120             |
| 09 | 2B            | 865           | 755           | 110             |
| 10 | 1B            | 655           | 505           | 150             |
| 11 | 1B            | 655           | 505           | 150             |
| 12 | 2B            | 870           | 760           | 110             |
| 15 | 1B            | 650           | 530           | 120             |