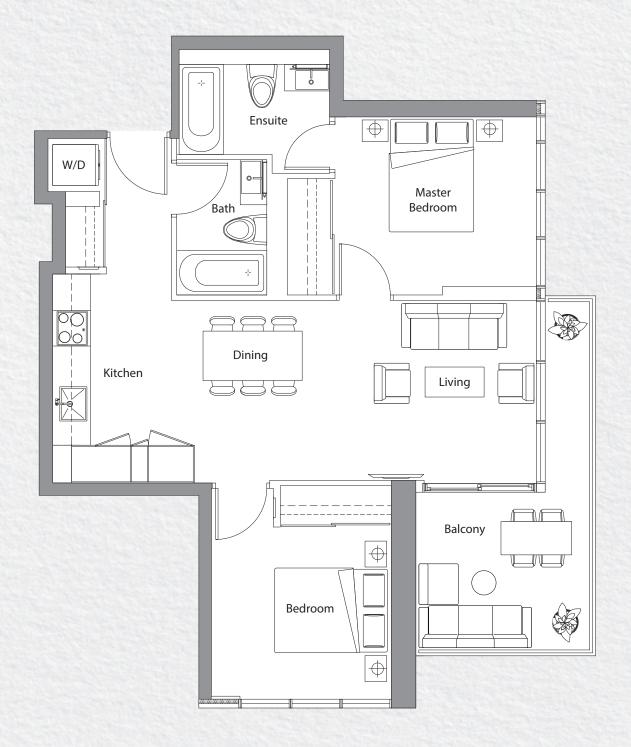

1 Bedroom + Den

Total Area: 650 s.f.

2 Bedroom

Total Area: 865 s.f.

1 Bedroom

Total Area: 655 s.f.

1 Bedroom

Total Area: 655 s.f.

2 Bedroom

Total Area: 865 s.f.

1 Bedroom + Den

Total Area: 650 s.f.

1 Bedroom + Den

Total Area: 650 s.f.

2 Bedroom

Total Area: 865 s.f.