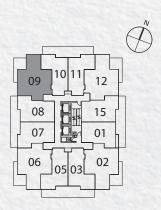

# Lower Typical Floorplate

|    | Suite<br>Type | Total<br>Area | Suite<br>Area | Balcony<br>Area |
|----|---------------|---------------|---------------|-----------------|
| 01 | 1+D           | 650           | 530           | 120             |
| 02 | 2B            | 865           | 755           | 110             |
| 03 | 1B            | 655           | 505           | 150             |
| 05 | 1B            | 655           | 505           | 150             |
| 06 | 2B            | 865           | 755           | 110             |
| 07 | 1+D           | 650           | 530           | 120             |
| 80 | 1+D           | 650           | 530           | 120             |
| 09 | 2B            | 865           | 755           | 110             |
| 10 | 1B            | 655           | 505           | 150             |
| 11 | 1B            | 655           | 505           | 150             |
| 12 | 2B            | 870           | 760           | 110             |
| 15 | 1B            | 650           | 530           | 120             |