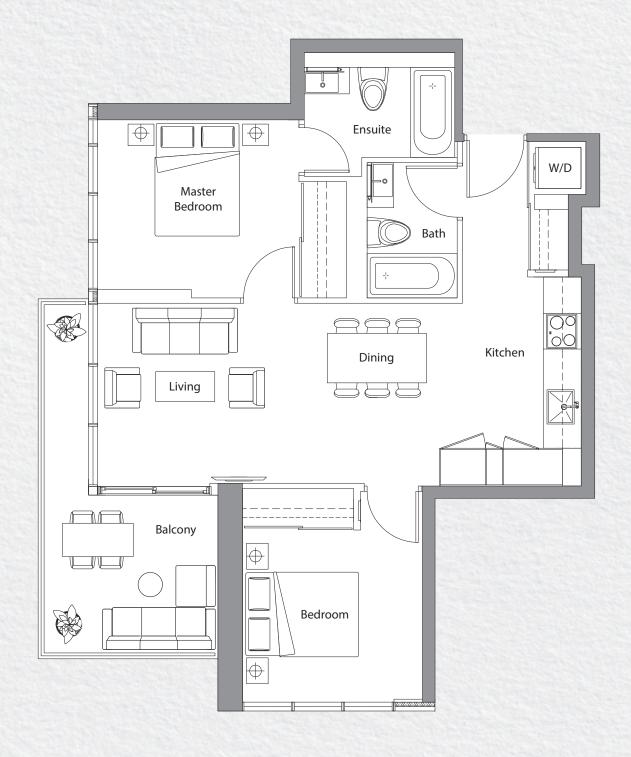

2 Bedroom

Total Area: 865 s.f.

1 Bedroom + Den

Total Area: 650 s.f.

1 Bedroom + Den

Total Area: 650 s.f.

2 Bedroom

Total Area: 865 s.f.