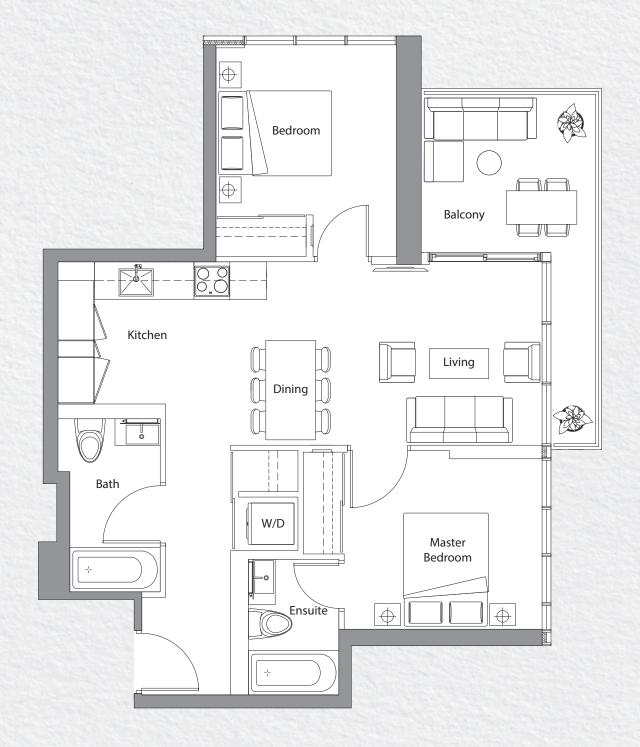

# Lower Typical Floorplate

|    | Suite<br>Type | Total<br>Area | Suite<br>Area | Balcony<br>Area |
|----|---------------|---------------|---------------|-----------------|
| 01 | 1+D           | 650           | 530           | 120             |
| 02 | 2B            | 865           | 755           | 110             |
| 03 | 1B            | 655           | 505           | 150             |
| 05 | 1B            | 655           | 505           | 150             |
| 06 | 2B            | 865           | 755           | 110             |
| 07 | 1+D           | 650           | 530           | 120             |
| 80 | 1+D           | 650           | 530           | 120             |
| 09 | 2B            | 865           | 755           | 110             |
| 10 | 1B            | 655           | 505           | 150             |
| 11 | 1B            | 655           | 505           | 150             |
| 12 | 2B            | 870           | 760           | 110             |
| 15 | 1B            | 650           | 530           | 120             |

1 Bedroom

Total Area: 655 s.f.

1 Bedroom

Total Area: 655 s.f.

2 Bedroom

Total Area: 870 s.f.

1 Bedroom

Total Area: 650 s.f.