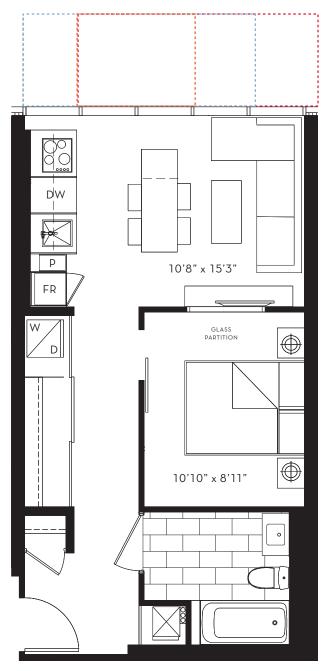

## 07 TOWER 1 BED / 504 SQ. FT.

BALCONY 120 SQ. FT.

FLOOR 10, 20, 27, 33

BALCONY 32 SQ. FT.

FLOOR 11, 15, 18, 19, 22, 23, 28, 29, 31

NO BALCONY

FLOOR 16, 21, 25, 32

BALCONY 63 SQ. FT.

FLOOR 12, 17, 26, 30

BALCONY 65 SQ. FT.