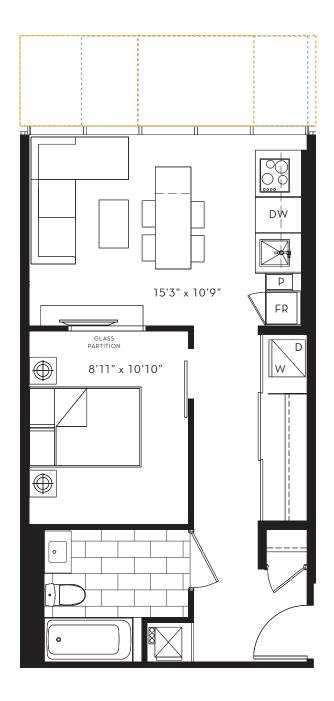

## 01 TOWER 1 BED / 512 SQ. FT.

BALCONY

BALCONY 32 SQ. FT.

FLOOR 12, 17, 26, 30

BALCONY 65 SQ. FT.

FLOOR 11, 15, 18, 19, 22, 23, 28, 29, 31

NO BALCONY

FLOOR 16, 21, 25, 32

BALCONY 63 SQ. FT.