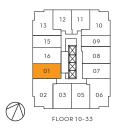

## 01 TOWER 1 BED / 512 SQ. FT.

BALCONY

BALCONY 32 SQ. FT.

FLOOR 12, 17, 26, 30

BALCONY 65 SQ. FT.

FLOOR 11, 15, 18, 19, 22, 23, 28, 29, 31

NO BALCONY

FLOOR 16, 21, 25, 32

## 07 TOWER 1 BED / 504 SQ. FT.

BALCONY 120 SQ. FT.

FLOOR 10, 20, 27, 33

BALCONY 32 SQ. FT.

FLOOR 11, 15, 18, 19, 22, 23, 28, 29, 31

NO BALCONY

FLOOR 16, 21, 25, 32

BALCONY 63 SQ. FT.

FLOOR 12, 17, 26, 30

BALCONY 65 SQ. FT.