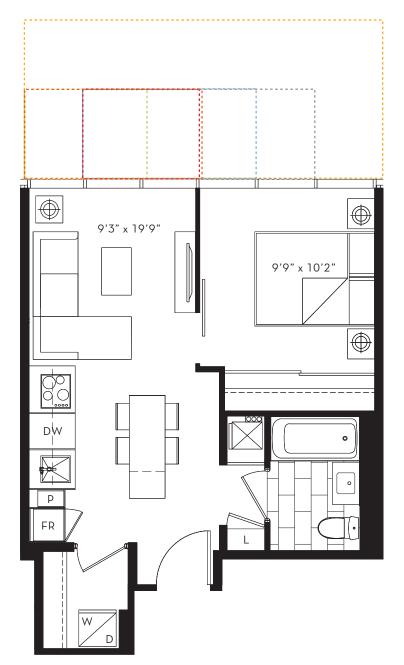

## 11 TOWER 1 BED / 467 SQ. FT.

FLOOR 9

BALCONY 179 SQ. FT.

FLOOR 10, 20, 27, 33

BALCONY 50 SQ. FT.

FLOOR 11, 19, 22, 29

BALCONY 65 SQ. FT.

FLOOR 16, 21, 25, 32

BALCONY 49 SQ. FT.

FLOOR 15, 18, 23, 28, 31

BALCONY 34 SQ. FT.

FLOOR 12, 17, 26, 30

BALCONY 32 SQ. FT.