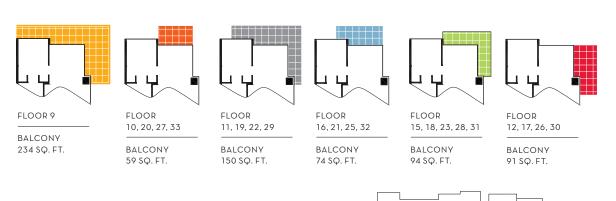

## 07 TOWER 1 BED / 504 SQ. FT.

BALCONY 120 SQ. FT.

FLOOR 10, 20, 27, 33

BALCONY 32 SQ. FT.

FLOOR 11, 15, 18, 19, 22, 23, 28, 29, 31

NO BALCONY

FLOOR 16, 21, 25, 32

BALCONY 63 SQ. FT.

FLOOR 12, 17, 26, 30

BALCONY 65 SQ. FT.