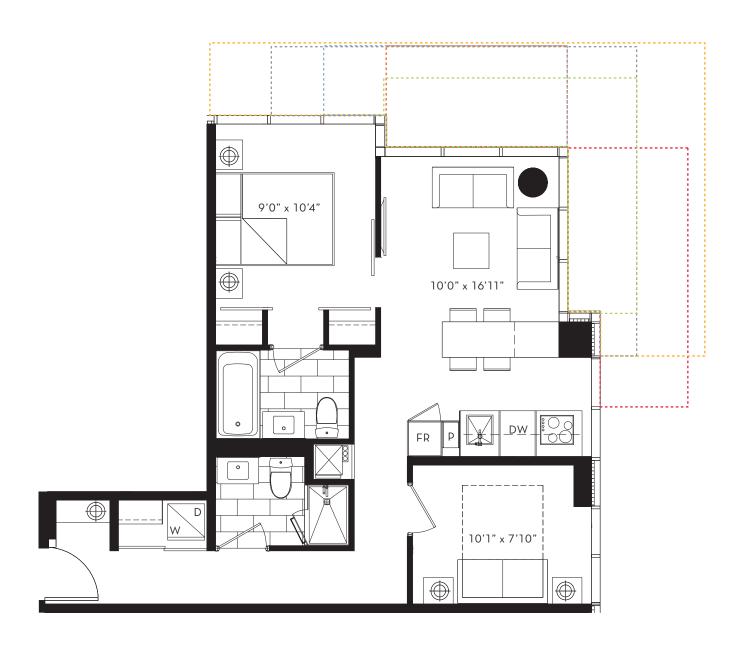

## 07 TOWER 1 BED / 504 SQ. FT.

BALCONY 120 SQ. FT.

FLOOR 10, 20, 27, 33

BALCONY 32 SQ. FT.

FLOOR 11, 15, 18, 19, 22, 23, 28, 29, 31

NO BALCONY

FLOOR 16, 21, 25, 32

BALCONY 63 SQ. FT.

FLOOR 12, 17, 26, 30

BALCONY 65 SQ. FT.