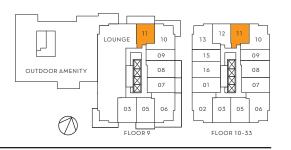

## 11 TOWER 1 BED / 467 SQ. FT.

FLOOR 9

BALCONY 179 SQ. FT.

FLOOR 10, 20, 27, 33

BALCONY 50 SQ. FT.

FLOOR 11, 19, 22, 29

BALCONY 65 SQ. FT.

FLOOR 16, 21, 25, 32

BALCONY 49 SQ. FT.

FLOOR 15, 18, 23, 28, 31

BALCONY 34 SQ. FT.

FLOOR 12, 17, 26, 30

BALCONY 32 SQ. FT.