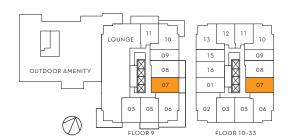

## 07 TOWER 1 BED / 504 SQ. FT.

BALCONY 120 SQ. FT.

FLOOR 10, 20, 27, 33

BALCONY 32 SQ. FT.

FLOOR 11, 15, 18, 19, 22, 23, 28, 29, 31

NO BALCONY

FLOOR 16, 21, 25, 32

BALCONY 63 SQ. FT.

FLOOR 12, 17, 26, 30

BALCONY 65 SQ. FT.